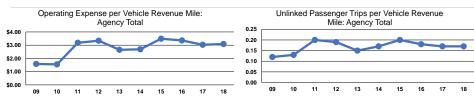

# Service Efficiency

| Operating Expenses per | Operating Expenses per |
|------------------------|------------------------|
| Vehicle Revenue Mile   | Vehicle Revenue Hour   |
| \$3.09                 | \$48.99                |
| \$3.09                 | \$48.99                |

### Service Effectiveness

| COLVICO ELICOLIVOLICO |                                           |                                                              |
|-----------------------|-------------------------------------------|--------------------------------------------------------------|
| Operating Expenses    |                                           |                                                              |
| per Unlinked          | Unlinked Trips per                        | Unlinked Trips per                                           |
| Passenger Trip        | Vehicle Revenue Mile                      | Vehicle Revenue Hour                                         |
| \$18.38               | 0.2                                       | 2.7                                                          |
| \$18.38               | 0.2                                       | 2.7                                                          |
|                       | per Unlinked<br>Passenger Trip<br>\$18.38 | per Unlinked Unlinked Trips per Vehicle Revenue Mile \$18.38 |