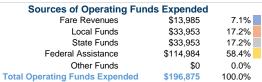

### Summary of Operating Expenses (OE)

\$196,875 Total Operating Expenses

### Sources of Capital Funds Expended

| Fare Revenues                | \$0 |
|------------------------------|-----|
| Local Funds                  | \$0 |
| State Funds                  | \$0 |
| Federal Assistance           | \$0 |
| Other Funds                  | \$0 |
| Total Capital Funds Expended | \$0 |

# **Operating Funding Sources**