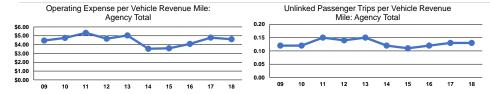

# Service Efficiency

| Mode            | Operating Expenses per<br>Vehicle Revenue Mile | Operating Expenses per<br>Vehicle Revenue Hour |  |
|-----------------|------------------------------------------------|------------------------------------------------|--|
| Demand Response | \$4.61                                         | \$78.00                                        |  |
| Total           | \$4.61                                         | \$78.00                                        |  |

|                 | Service Effectiveness                                |                                            |                                            |
|-----------------|------------------------------------------------------|--------------------------------------------|--------------------------------------------|
| Mode            | Operating Expenses<br>per Unlinked<br>Passenger Trip | Unlinked Trips per<br>Vehicle Revenue Mile | Unlinked Trips per<br>Vehicle Revenue Hour |
| Demand Response | \$36.20                                              | 0.1                                        | 2.2                                        |
| Total           | \$36.20                                              | 0.1                                        | 2.2                                        |