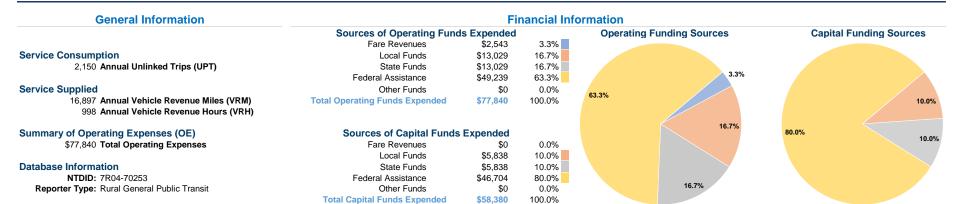

### Vehicles Operated at Maximum Service

|                 | Directly | Purchased      | Operating | Fare     |
|-----------------|----------|----------------|-----------|----------|
| Mode            | Operated | Transportation | Expenses  | Revenues |
| Demand Response | 3        | <u>-</u>       | \$77,840  | \$2,543  |
| Total           | 3        | -              | \$77,840  | \$2,543  |

| Uses of Capital |                       | Annual Vehicle | Annual Vehicle |
|-----------------|-----------------------|----------------|----------------|
| Funds           | Annual Unlinked Trips | Revenue Miles  | Revenue Hours  |
| \$58,380        | 2,150                 | 16,897         | 998            |
| \$58,380        | 2,150                 | 16,897         | 998            |