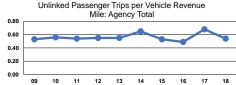

# Service Efficiency

Operating Expenses per
Vehicle Revenue Mile
\$3.61
\$48.20
\$3.61
\$48.20

|                 | Service Effectiveness                                |                                            |                                            |
|-----------------|------------------------------------------------------|--------------------------------------------|--------------------------------------------|
| Mode            | Operating Expenses<br>per Unlinked<br>Passenger Trip | Unlinked Trips per<br>Vehicle Revenue Mile | Unlinked Trips per<br>Vehicle Revenue Hour |
| Demand Response | \$6.67                                               | 0.5                                        | 7.2                                        |
| Total           | \$6.67                                               | 0.5                                        | 7.2                                        |