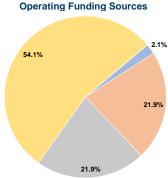

# City of Chadron 2018 Annual Agency Profile

Chadron Public Transportation P.O. Box 390 Chadron, NE 69337

General Information



#### **Service Consumption**

8,798 Annual Unlinked Trips (UPT)

# **Service Supplied**

16,248 Annual Vehicle Revenue Miles (VRM)

1,217 Annual Vehicle Revenue Hours (VRH)

#### Summary of Operating Expenses (OE)

\$58,654 Total Operating Expenses

#### **Database Information**

NTDID: 7R04-70265

Reporter Type: Rural General Public Transit



# **Sources of Capital Funds Expended**





# **Modal Characteristics**

# **Operation Characteristics**

#### Vehicles Operated at Maximum Service

 Directly
 Purchased
 Operating
 Fare

 Operated
 Transportation
 Expenses
 Revenues

 2
 \$58,654
 \$1,211

 2
 \$58,654
 \$1,211

| Uses of Capital |                       | Annual Vehicle | Annual Vehicle |
|-----------------|-----------------------|----------------|----------------|
| Funds           | Annual Unlinked Trips | Revenue Miles  | Revenue Hours  |
| \$0             | 8,798                 | 16,248         | 1,217          |
| \$0             | 8,798                 | 16,248         | 1,217          |

#### **Performance Measures**

Demand Response

Demand Response

Mode

Mode

Total

# Service Efficiency

Operating Expenses per
Vehicle Revenue Mile
\$3.61
\$48.20
\$3.6