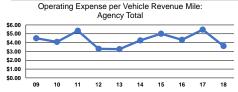

# Service Efficiency

Operating Expenses per
Vehicle Revenue Mile
\$3.61
\$48.20
\$3.61
\$48.20

|                 | Service Effectiveness                                |                                            |                                            |
|-----------------|------------------------------------------------------|--------------------------------------------|--------------------------------------------|
| Mode            | Operating Expenses<br>per Unlinked<br>Passenger Trip | Unlinked Trips per<br>Vehicle Revenue Mile | Unlinked Trips per<br>Vehicle Revenue Hour |
| Demand Response | \$6.67                                               | 0.5                                        | 7.2                                        |
| Total           | \$6.67                                               | 0.5                                        | 7.2                                        |