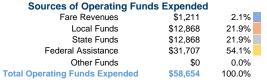

# City of Chadron 2018 Annual Agency Profile

Chadron Public Transportation P.O. Box 390 Chadron, NE 69337

General Information



#### **Service Consumption**

8,798 Annual Unlinked Trips (UPT)

# **Service Supplied**

16,248 Annual Vehicle Revenue Miles (VRM)

1,217 Annual Vehicle Revenue Hours (VRH)

#### Summary of Operating Expenses (OE)

\$58,654 Total Operating Expenses

#### **Database Information**

NTDID: 7R04-70265

Reporter Type: Rural General Public Transit



# **Sources of Capital Funds Expended**





# **Modal Characteristics**

# **Operation Characteristics**

#### Vehicles Operated at Maximum Service

 Directly
 Purchased
 Operating
 Fare

 Operated
 Transportation
 Expenses
 Revenues

 2
 \$58,654
 \$1,211

 2
 \$58,654
 \$1,211

| Uses of Capital |                       | Annual Vehicle | Annual Vehicle |
|-----------------|-----------------------|----------------|----------------|
| Funds           | Annual Unlinked Trips | Revenue Miles  | Revenue Hours  |
| \$0             | 8,798                 | 16,248         | 1,217          |
| \$0             | 8,798                 | 16,248         | 1,217          |

#### **Performance Measures**

Demand Response

Demand Response

Mode

Mode

Total

# Service Efficiency

Operating Expenses