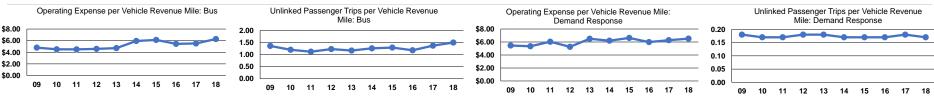

| Capital     | Annual         | Annual Vehicle | Annual Vehicle | Average Fleet Age     |
| Mode            | Operated  | Transportation     | Expenses    | Revenues  | Funds       | Unlinked Trips | Revenue Miles  | Revenue Hours  | in Years <sup>a</sup> |
| Demand Response | 7         | -                  | \$892,313   | \$44,517  | \$0         | 23,140         | 136,859        | 12,553         | 4.7                   |
| Bus             | 14        | -                  | \$3,434,416 | \$449,374 | \$2,456,296 | 818,992        | 546,927        | 41,644         | 4.5                   |
| Total           | 21        | _                  | \$4 326 729 | \$493 891 | \$2 456 296 | 842 132        | 683 786        | 54 197         |                       |

#### **Performance Measures**





## Notes:

<sup>a</sup>Demand Response - Taxi (DT) and non-dedicated fleets do not report fleet age data.