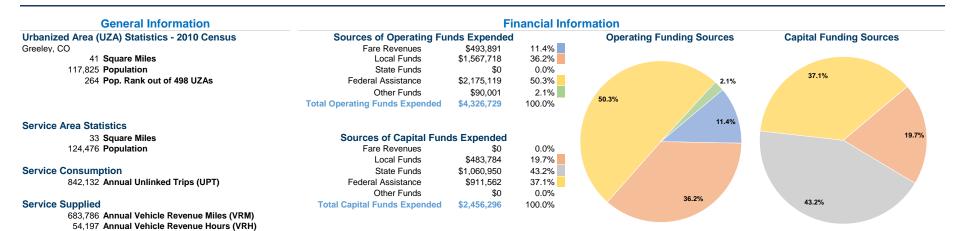

### **Modal Characteristics**

|                 | at Maximi | at Maximum Service |             |           |             |                |                |                |                       |
|-----------------|-----------|--------------------|-------------|-----------|-------------|----------------|----------------|----------------|-----------------------|
|                 |           |                    |             |           | Uses of     |                |                |                |                       |
|                 | Directly  | Purchased          | Operating   | Fare      | Capital     | Annual         | Annual Vehicle | Annual Vehicle | Average Fleet Age     |
| Mode            | Operated  | Transportation     | Expenses    | Revenues  | Funds       | Unlinked Trips | Revenue Miles  | Revenue Hours  | in Years <sup>a</sup> |
| Demand Response | 7         | -                  | \$892,313   | \$44,517  | \$0         | 23,140         | 136,859        | 12,553         | 4.7                   |
| Bus             | 14        | -                  | \$3,434,416 | \$449,374 | \$2,456,296 | 818,992        | 546,927        | 41,644         | 4.5                   |
| Total           | 21        | _                  | \$4 326 729 | \$493 891 | \$2 456 296 | 842 132        | 683 786        | 54 197         |                       |