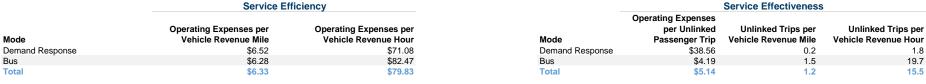

### **Modal Characteristics**

|                 | at Maximi | at Maximum Service |             |           |             |                |                |                |                       |
|-----------------|-----------|--------------------|-------------|-----------|-------------|----------------|----------------|----------------|-----------------------|
|                 |           |                    |             |           | Uses of     |                |                |                |                       |
|                 | Directly  | Purchased          | Operating   | Fare      | Capital     | Annual         | Annual Vehicle | Annual Vehicle | Average Fleet Age     |
| Mode            | Operated  | Transportation     | Expenses    | Revenues  | Funds       | Unlinked Trips | Revenue Miles  | Revenue Hours  | in Years <sup>a</sup> |
| Demand Response | 7         | -                  | \$892,313   | \$44,517  | \$0         | 23,140         | 136,859        | 12,553         | 4.7                   |
| Bus             | 14        | -                  | \$3,434,416 | \$449,374 | \$2,456,296 | 818,992        | 546,927        | 41,644         | 4.5                   |
| Total           | 21        | _                  | \$4 326 729 | \$493 891 | \$2 456 296 | 842 132        | 683 786        | 54 197         |                       |

#### **Performance Measures**