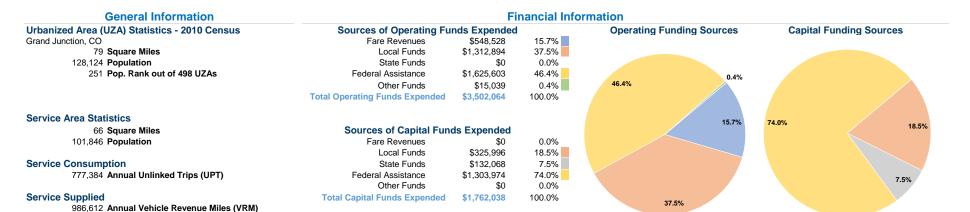

# Vehicles Operated at Maximum Service

Service Efficiency

|                 |          |                |             |           | Uses of     |                |                       |                |                       |
|-----------------|----------|----------------|-------------|-----------|-------------|----------------|-----------------------|----------------|-----------------------|
|                 | Directly | Purchased      | Operating   | Fare      | Capital     | Annual         | <b>Annual Vehicle</b> | Annual Vehicle | Average Fleet Age     |
| Mode            | Operated | Transportation | Expenses    | Revenues  | Funds       | Unlinked Trips | Revenue Miles         | Revenue Hours  | in Years <sup>a</sup> |
| Demand Response | =        | 6              | \$594,882   | \$86,319  | \$375,878   | 30,037         | 161,692               | 11,224         | 3.6                   |
| Bus             | -        | 12             | \$2,907,182 | \$462,209 | \$1,386,160 | 747,347        | 824,920               | 54,156         | 2.5                   |
| Total           | -        | 18             | \$3,502,064 | \$548,528 | \$1,762,038 | 777,384        | 986,612               | 65,380         |                       |