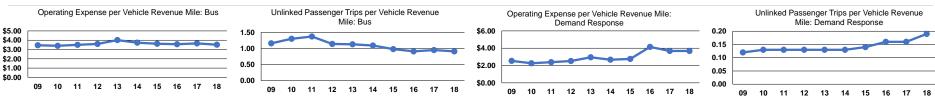

# Mode Operating Expenses per Vehicle Revenue Mile Operating Expenses per Vehicle Revenue Hour Demand Response \$3.68 \$53.00 Bus \$3.52 \$53.68 Total \$3.55 \$53.56