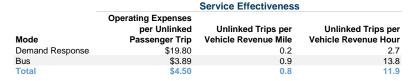

# Vehicles Operated at Maximum Service

Service Efficiency

|                 |          |                |             |           | Uses of     |                |                       |                |                       |
|-----------------|----------|----------------|-------------|-----------|-------------|----------------|-----------------------|----------------|-----------------------|
|                 | Directly | Purchased      | Operating   | Fare      | Capital     | Annual         | <b>Annual Vehicle</b> | Annual Vehicle | Average Fleet Age     |
| Mode            | Operated | Transportation | Expenses    | Revenues  | Funds       | Unlinked Trips | Revenue Miles         | Revenue Hours  | in Years <sup>a</sup> |
| Demand Response | =        | 6              | \$594,882   | \$86,319  | \$375,878   | 30,037         | 161,692               | 11,224         | 3.6                   |
| Bus             | -        | 12             | \$2,907,182 | \$462,209 | \$1,386,160 | 747,347        | 824,920               | 54,156         | 2.5                   |
| Total           | -        | 18             | \$3,502,064 | \$548,528 | \$1,762,038 | 777,384        | 986,612               | 65,380         |                       |

# Mode Operating Expenses per Vehicle Revenue Mile Operating Expenses per Vehicle Revenue Hour Demand Response \$3.68 \$53.00 Bus \$3.52 \$53.68 Total \$3.55 \$53.56