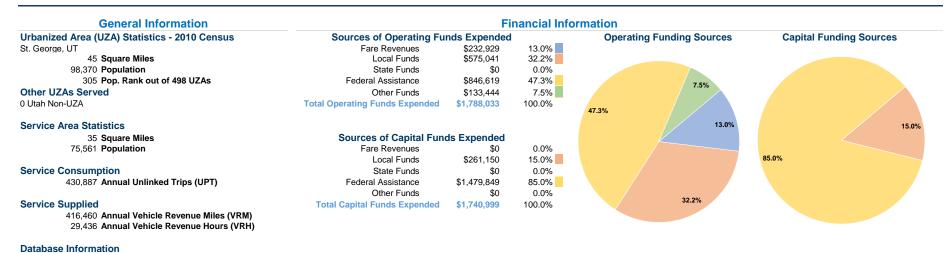

### at Maximum Service Uses of Operating Directly Purchased Fare Capital Annual **Annual Vehicle Annual Vehicle** Average Fleet Age Operated **Expenses** Revenues **Funds Unlinked Trips** in Yearsa Mode Transportation **Revenue Miles** Revenue Hours \$333,315 \$20,646 \$55,000 11,160 66,904 6,480 **Demand Response** 4 3.8 22,956 \$1,685,999 419,727 349,556 \$1,454,718 \$212,283 3.9 Bus 6 10 430,887 416,460 29,436 \$1,788,033 \$232,929 \$1,740,999 Total