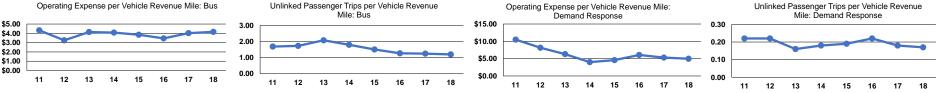

### at Maximum Service Uses of Operating Directly Purchased Fare Capital Annual **Annual Vehicle Annual Vehicle** Average Fleet Age Operated **Expenses** Revenues **Funds Unlinked Trips** in Yearsa Mode Transportation **Revenue Miles** Revenue Hours \$333,315 \$20,646 \$55,000 11,160 66,904 6,480 **Demand Response** 4 3.8 22,956 \$1,685,999 419,727 349,556 \$1,454,718 \$212,283 3.9 Bus 6 10 430,887 416,460 29,436 \$1,788,033 \$232,929 \$1,740,999 Total