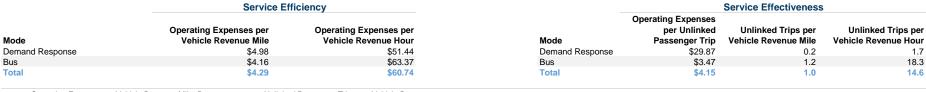

### at Maximum Service Uses of Operating Directly Purchased Fare Capital Annual **Annual Vehicle Annual Vehicle** Average Fleet Age Operated **Expenses** Revenues **Funds Unlinked Trips** in Yearsa Mode Transportation **Revenue Miles** Revenue Hours \$333,315 \$20,646 \$55,000 11,160 66,904 6,480 **Demand Response** 4 3.8 22,956 \$1,685,999 419,727 349,556 \$1,454,718 \$212,283 3.9 Bus 6 10 430,887 416,460 29,436 \$1,788,033 \$232,929 \$1,740,999 Total