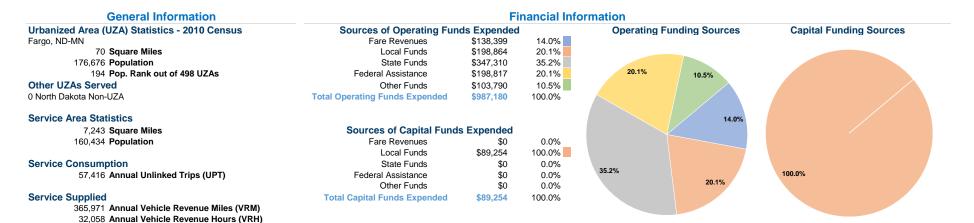

## Vehicles Operated at Maximum Service

|                        |          |                |           |           | Uses of  |                |                |                |                       |
|------------------------|----------|----------------|-----------|-----------|----------|----------------|----------------|----------------|-----------------------|
|                        | Directly | Purchased      | Operating | Fare      | Capital  | Annual         | Annual Vehicle | Annual Vehicle | Average Fleet Age     |
| Mode                   | Operated | Transportation | Expenses  | Revenues  | Funds    | Unlinked Trips | Revenue Miles  | Revenue Hours  | in Years <sup>a</sup> |
| Demand Response        | 22       | -              | \$946,558 | \$126,573 | \$89,254 | 51,503         | 354,648        | 29,502         | 4.7                   |
| Demand Response - Taxi | -        | 3              | \$37,622  | \$11,826  | \$0      | 5,913          | 11,323         | 2,556          | 0.0                   |
| Total                  | 22       | 3              | \$984,180 | \$138,399 | \$89,254 | 57,416         | 365,971        | 32,058         |                       |