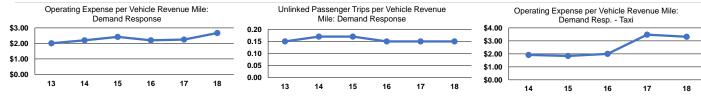

## **Performance Measures**

# Service Efficiency Operating Expenses per Ope

 Mode
 Operating Expenses per Vehicle Revenue Mile
 Operating Expenses per Vehicle Revenue Mile

 Demand Response
 \$2.67
 \$32.08

 Demand Response - Taxi
 \$3.32
 \$14.72

 Total
 \$2.69
 \$30.70