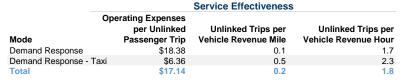

## **Performance Measures**

# Service Efficiency Operating Expenses per Ope

 Mode
 Operating Expenses per Vehicle Revenue Mile
 Operating Expenses per Vehicle Revenue Mile

 Demand Response
 \$2.67
 \$32.08

 Demand Response - Taxi
 \$3.32
 \$14.72

 Total
 \$2.69
 \$30.70