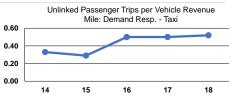

## **Performance Measures**

# Service Efficiency Operating Expenses per Ope

 Mode
 Operating Expenses per Vehicle Revenue Mile
 Operating Expenses per Vehicle Revenue Mile

 Demand Response
 \$2.67
 \$32.08

 Demand Response - Taxi
 \$3.32
 \$14.72

 Total
 \$2.69
 \$30.70