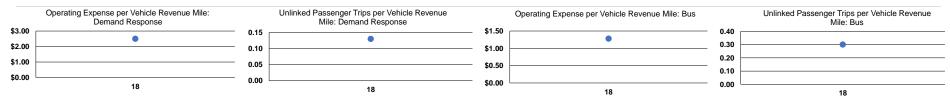

#### Service Efficiency Service Effectiveness **Operating Expenses** per Unlinked Unlinked Trips per Unlinked Trips per Operating Expenses per Operating Expenses per Mode Vehicle Revenue Mile Vehicle Revenue Hour Mode Passenger Trip Vehicle Revenue Mile Vehicle Revenue Hour \$2.50 \$33.71 Demand Response \$19.25 0.1 Demand Response 1.8 \$1.28 \$34.12 Bus \$4.27 0.3 8.0 Bus \$16.92 Total \$2.41 Total 0.1 2.0