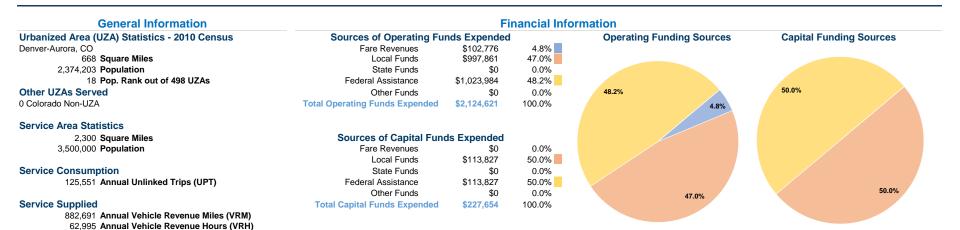

### Vehicles Operated at Maximum Service

|                 | Directly | Purchased      | Operating   | Fare      | Uses of<br>Capital | Annual         | Annual Vehicle | Annual Vehicle | Average Fleet Age     |
|-----------------|----------|----------------|-------------|-----------|--------------------|----------------|----------------|----------------|-----------------------|
| Mode            | Operated | Transportation | Expenses    | Revenues  | Funds              | Unlinked Trips | Revenue Miles  | Revenue Hours  | in Years <sup>a</sup> |
| Demand Response | 29       | -              | \$2,041,326 | \$99,491  | \$227,654          | 106,064        | 817,652        | 60,554         | 2.0                   |
| Bus             | 1        | -              | \$83,295    | \$3,285   | \$0                | 19,487         | 65,039         | 2,441          | 2.0                   |
| Total           | 30       | -              | \$2,124,621 | \$102,776 | \$227,654          | 125,551        | 882,691        | 62,995         |                       |