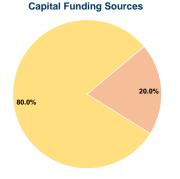

Other Funds

**Sources of Capital Funds Expended** Fare Revenues 0.0% Local Funds \$13,020 20.0% State Funds \$0 0.0% Federal Assistance \$52,080 80.0% Other Funds 0.0% \$0 **Total Capital Funds Expended** 100.0% \$65,100