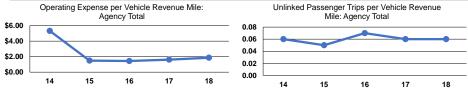

# Service Efficiency

Operating Expenses per Operating Expenses per Mode Vehicle Revenue Mile Vehicle Revenue Hour \$1.86 Demand Response \$40.23 \$1.86 \$40.23 **Total** 

**Operating Expenses** per Unlinked Mode Passenger Trip \$30.15 Demand Response \$30.15 Total

Service Effectiveness Unlinked Trips per Unlinked Trips per Vehicle Revenue Mile Vehicle Revenue Hour 0.1 0.1

1.3

1.3