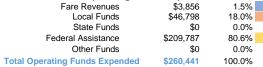

# Sources of Operating Funds Expended

# Operating Funding Sources 1.5% 80.6%

Service Effectiveness