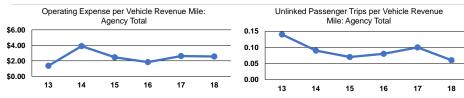

### **Performance Measures**

### Service Efficiency

|       |                        |                        |       | Operating Expenses |                      |                      |
|-------|------------------------|------------------------|-------|--------------------|----------------------|----------------------|
|       | Operating Expenses per | Operating Expenses per |       | per Unlinked       | Unlinked Trips per   | Unlinked Trips per   |
| Mode  | Vehicle Revenue Mile   | Vehicle Revenue Hour   | Mode  | Passenger Trip     | Vehicle Revenue Mile | Vehicle Revenue Hour |
| Bus   | \$2.56                 | \$35.92                | Bus   | \$43.33            | 0.1                  | 0.8                  |
| Total | \$2.56                 | \$35.92                | Total | \$43.33            | 0.1                  | 0.8                  |
|       |                        |                        |       |                    |                      |                      |