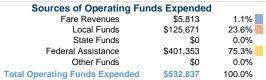

## **Operating Funding Sources**

## **Sources of Capital Funds Expended**

| Fare Revenues          | \$0 |
|------------------------|-----|
| Local Funds            | \$0 |
| State Funds            | \$0 |
| Federal Assistance     | \$0 |
| Other Funds            | \$0 |
| Capital Funds Expended | \$0 |