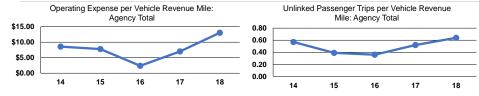

### Service Efficiency

Total

| Operating Expenses per<br>Vehicle Revenue Mile | Operating Expenses pe<br>Vehicle Revenue Hou |  |
|------------------------------------------------|----------------------------------------------|--|
| \$13.05                                        | \$179.53                                     |  |
| \$13.05                                        | \$179.53                                     |  |

#### Service Effectiveness

|                 | Operating Expenses<br>per Unlinked | Unlinked Trips per   | Unlinked Trips per   |  |
|-----------------|------------------------------------|----------------------|----------------------|--|
| Mode            | Passenger Trip                     | Vehicle Revenue Mile | Vehicle Revenue Hour |  |
| Demand Response | \$20.27                            | 0.6                  | 8.9                  |  |
| Total           | \$20.27                            | 0.6                  | 8.9                  |  |