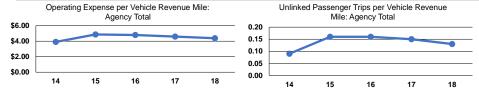

#### **Performance Measures**

### Service Efficiency

Total

| Mode            | Operating Expenses per<br>Vehicle Revenue Mile | Operating Expenses per<br>Vehicle Revenue Hour |  |
|-----------------|------------------------------------------------|------------------------------------------------|--|
| Demand Response | \$4.38                                         | \$96.52                                        |  |
| Total           | \$4.38                                         | \$96.52                                        |  |

#### Service Effectiveness

| Mode            | Operating Expenses<br>per Unlinked<br>Passenger Trip | Unlinked Trips per<br>Vehicle Revenue Mile | Unlinked Trips per<br>Vehicle Revenue Hour |
|-----------------|------------------------------------------------------|--------------------------------------------|--------------------------------------------|
| Demand Response | \$34.96                                              | 0.1                                        | 2.8                                        |
| Total           | \$34.96                                              | 0.1                                        | 2.8                                        |