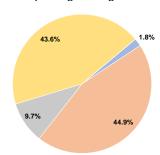

x 590

# **Cheyenne River Sioux Tribe**

2018 Annual Agency Profile

## **General Information**

#### Federally Recognized Tribal Statistical Areas

Cheyenne River Reservation and Off-Reservation Trust Land, SD

## **Service Consumption**

27,953 Annual Unlinked Trips (UPT)

# **Service Supplied**

222,894 Annual Vehicle Revenue Miles (VRM) 10,124 Annual Vehicle Revenue Hours (VRH)

### **Database Information**

NTDID: 88158

Reporter Type: Tribal Reporter

# **Financial Information**



## **Sources of Capital Funds Expended**

| Fare Revenues          | \$0 |
|------------------------|-----|
| Local Funds            | \$0 |
| State Funds            | \$0 |
| Federal Assistance     | \$0 |
| Other Funds            | \$0 |
| Capital Funds Expended | \$0 |

# **Operating Funding Sources**



# **Modal Characteristics**

### **Operation Characteristics**

# **Vehicles Operated** at Maximum Service

|                 |          |                |           |          | Uses of |                |                |                |                       |
|-----------------|----------|----------------|-----------|----------|---------|----------------|----------------|----------------|-----------------------|
|                 | Directly | Purchased      | Operating | Fare     | Capital | Annual         | Annual Vehicle | Annual Vehicle | Average Fleet Age     |
| Mode            | Operated | Transportation | Expenses  | Revenues | Funds   | Unlinked Trips | Revenue Miles  | Revenue Hours  | in Years <sup>a</sup> |
| Demand Response | -        | 7              | \$977,138 | \$18,0