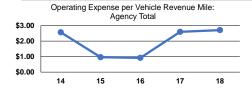

# Service Efficiency

| Mode            | Operating Expenses per<br>Vehicle Revenue Mile | Operating Expenses per<br>Vehicle Revenue Hour |
|-----------------|------------------------------------------------|------------------------------------------------|
| Demand Response | \$1.61                                         | \$51.28                                        |
| Bus             | \$4.27                                         | \$68.48                                        |
| Total           | \$2.71                                         | \$61.31                                        |