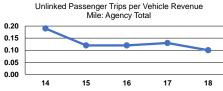

#### Service Effectiveness

|                 | COLVICO ELICOTIVOLICO                                |                                            |                                            |  |  |
|-----------------|------------------------------------------------------|--------------------------------------------|--------------------------------------------|--|--|
| Mode            | Operating Expenses<br>per Unlinked<br>Passenger Trip | Unlinked Trips per<br>Vehicle Revenue Mile | Unlinked Trips per<br>Vehicle Revenue Hour |  |  |
| Demand Response | \$15.07                                              | 0.1                                        | 3.4                                        |  |  |
| Bus             | \$43.91                                              | 0.1                                        | 1.6                                        |  |  |
| Total           | \$26.34                                              | 0.1                                        | 2.3                                        |  |  |