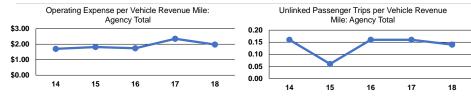

#### **Performance Measures**

## Service Efficiency

\$1.98

\$1.98

| Operating Expenses | per |
|--------------------|-----|
| Vehicle Revenue Ho | our |
| \$50               | .00 |
| \$50               | .00 |

## Service Effectiveness

| per Unlinked Passenger Trip | Unlinked Trips per<br>Vehicle Revenue Mile | Unlinked Trips per<br>Vehicle Revenue Hour |
|-----------------------------|--------------------------------------------|--------------------------------------------|
| \$13.91                     | 0.1                                        | 3.6                                        |
| \$13.91                     | 0.1                                        | 3.6                                        |
|                             |                                            |                                            |

Operating Expenses per Vehicle Revenue Mile