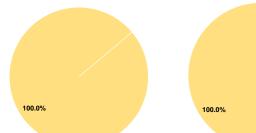

bal Statistical Areas

Fort Belknap Reservation and Off-Reservation Trust Land, MT

#### **Service Consumption**

13,232 Annual Unlinked Trips (UPT)

## **Service Supplied**

92,880 Annual Vehicle Revenue Miles (VRM) 3,680 Annual Vehicle Revenue Hours (VRH)

#### **Database Information**

NTDID: 88170

Reporter Type: Tribal Reporter

## **Financial Information**

Mode

Bus

Total



## **Sources of Capital Funds Expended**

| Fare Revenues                | \$0      | 0.0%   |
|------------------------------|----------|--------|
| Local Funds                  | \$0      | 0.0%   |
| State Funds                  | \$0      | 0.0%   |
| Federal Assistance           | \$99,754 | 100.0% |
| Other Funds                  | \$0      | 0.0%   |
| Total Capital Funds Expended | \$99,754 | 100.0% |



**Operating Funding Sources** 



**Capital Funding Sources** 

## **Modal Characteristics**

## **Operation Characteristics**

# Vehicles Operated at Maximum Service

|       |          |                |           |          | Uses of  |                |                |                |                       |
|-------|----------|----------------|-----------|----------|----------|----------------|----------------|----------------|-----------------------|
|       | Directly | Purchased      | Operating | Fare     | Capital  | Annual         | Annual Vehicle | Annual Vehicle | Average Fleet Age     |
| Mode  | Operated | Transportation | Expenses  | Revenues | Funds    | Unlinked Trips | Revenue Miles  | Revenue Hours  | in Years <sup>a</sup> |
| Bus   | 2        | -              | \$18