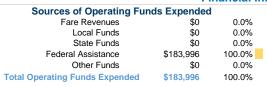

## **Sources of Capital Funds Expended**

| Fare Revenues                | \$0      | 0.0%   |
|------------------------------|----------|--------|
| Local Funds                  | \$0      | 0.0%   |
| State Funds                  | \$0      | 0.0%   |
| Federal Assistance           | \$99,754 | 100.0% |
| Other Funds                  | \$0      | 0.0%   |
| Total Capital Funds Expended | \$99,754 | 100.0% |