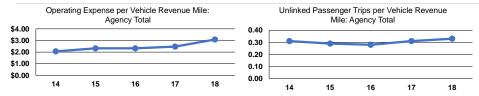

#### **Performance Measures**

Service Efficiency Service Effectiveness Operating Expenses Operating Expenses per Operating Expenses per per Unlinked Vehicle Revenue Mile Vehicle Revenue Hour Vehicle Revenue Mile Mode Passenger Trip Mode \$57.67 \$9.20 Demand Response \$3.08 Demand Response Total \$3.08 \$57.67 Total \$9.20