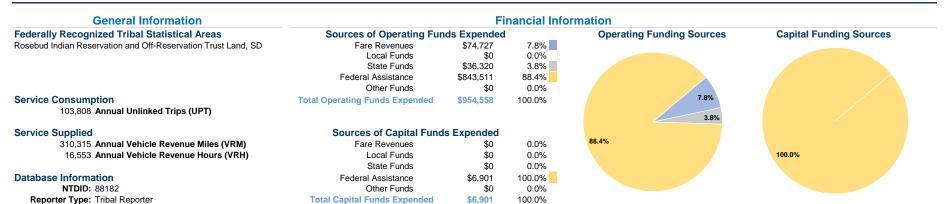

### **Operation Characteristics**

**Vehicles Operated** at Maximum Service

|                 | Uses of  |                |           |          |         |                |                |                |                       |
|-----------------|----------|----------------|-----------|----------|---------|----------------|----------------|----------------|-----------------------|
|                 | Directly | Purchased      | Operating | Fare     | Capital | Annual         | Annual Vehicle | Annual Vehicle | Average Fleet Age     |
| Mode            | Operated | Transportation | Expenses  | Revenues | Funds   | Unlinked Trips | Revenue Miles  | Revenue Hours  | in Years <sup>a</sup> |
| Demand Response | 8        | -              | \$954,558 | \$74,727 | \$6,901 | 103,808        | 310,315        | 16,553         | 5.5                   |
| Total           | 8        | _              | \$954.558 | \$74.727 | \$6.901 | 103.808        | 310.315        | 16.553         |                       |