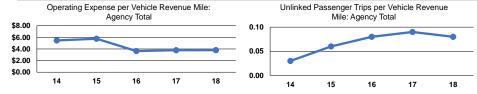

### Service Efficiency

\$3.79

\$3.79

Operating Expenses per Vehicle Revenue Hour \$107.88 \$107.88

#### Service Effectiveness Operating Expenses

| per Unlinked<br>Passenger Trip | Unlinked Trips per<br>Vehicle Revenue Mile | Unlinked Trips per<br>Vehicle Revenue Hour |
|--------------------------------|--------------------------------------------|--------------------------------------------|
| \$46.62                        | 0.1                                        | 2.3                                        |
| \$46.62                        | 0.1                                        | 2.3                                        |

Operating Expenses per

Vehicle Revenue Mile