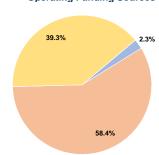

Fare Revenues \$4.924 2.3% Local Funds \$125,028 58.4% State Funds \$0 0.0% Federal Assistance \$84,193 39.3% 0.0%

\$214,145 100.0%

Other Funds \$0 **Total Operating Funds Expended** 

Sources of Operating Funds Expended

#### **Operating Funding Sources**