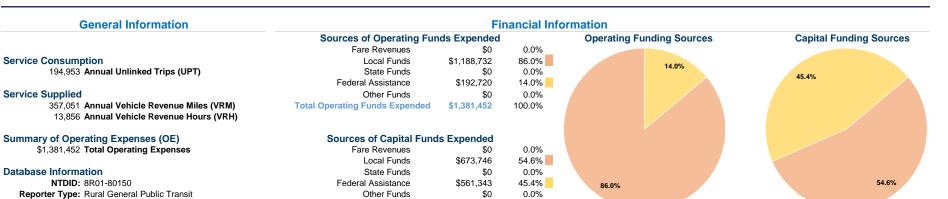

#### **Vehicles Operated** at Maximum Service

| Mode            | Directly<br>Operated | Purchased<br>Transportation | Operating<br>Expenses | Fare<br>Revenues | Uses of Capital<br>Funds A | nnual Unlinked Trips | Annual Vehicle<br>Revenue Miles | Annual Vehicle<br>Revenue Hours |
|-----------------|----------------------|-----------------------------|-----------------------|------------------|----------------------------|----------------------|---------------------------------|---------------------------------|
| Commuter Bus    | 7                    | -                           | \$1,230,884           | \$0              | \$1,235,089                | 180,996              | 322,166                         | 9,671                           |
| Demand Response | =                    | 3                           | \$150,568             | \$0              | \$0                        | 13,957               | 34,885                          | 4,185                           |
| Total           | 7                    | 3                           | \$1,381,452           | \$0              | \$1,235,089                | 194.953              | 357.051                         | 13.856                          |