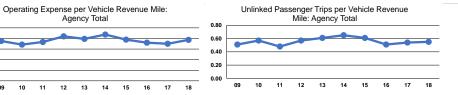

## **Service Efficiency**

|                 | Operating Expenses per | Operating Expenses per |
|-----------------|------------------------|------------------------|
| Mode            | Vehicle Revenue Mile   | Vehicle Revenue Hour   |
| Commuter Bus    | \$3.82                 | \$127.28               |
| Demand Response | \$4.32                 | \$35.98                |
| Total           | \$3.87                 | \$99.70                |

## Service Effectiveness

| Mode            | Operating Expenses<br>per Unlinked<br>Passenger Trip | Unlinked Trips per<br>Vehicle Revenue Mile | Unlinked Trips per<br>Vehicle Revenue Hour |  |  |  |
|-----------------|------------------------------------------------------|--------------------------------------------|--------------------------------------------|--|--|--|
|                 |                                                      |                                            |                                            |  |  |  |
| Commuter Bus    | \$6.80                                               | 0.6                                        | 18.7                                       |  |  |  |
| Demand Response | \$10.79                                              | 0.4                                        | 3.3                                        |  |  |  |
| Total           | \$7.09                                               | 0.5                                        | 14.1                                       |  |  |  |
|                 |                                                      |                                            |                                            |  |  |  |