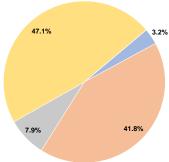

# Operating Funding Sources

# Vehicles Operated at Maximum Service

| Fare     | Operating | Purchased      | Directly |
|----------|-----------|----------------|----------|
| Revenues | Expenses  | Transportation | Operated |
| \$7,224  | \$225,249 | -              | 14       |
| \$7.224  | \$225,249 | _              | 14       |