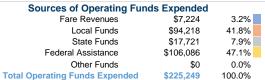

# Operating Funding Sources

# Vehicles Operated at Maximum Service

| Fare     | Operating | Purchased      | Directly |
|----------|-----------|----------------|----------|
| Revenues | Expenses  | Transportation | Operated |
| \$7,224  | \$225,249 | -              | 14       |
| \$7.224  | \$225,249 | _              | 14       |