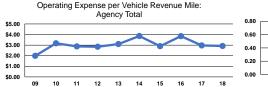

### Service Efficiency

|                 | Operating Expenses per | C |
|-----------------|------------------------|---|
| Mode            | Vehicle Revenue Mile   |   |
| Demand Response | \$2.92                 |   |
| Total           | \$2.92                 |   |