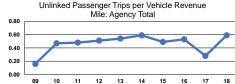

Operating Expenses per Vehicle Revenue Hour \$42.09 \$42.09

|                 | Service Effectiveness                                |                                            |                                            |
|-----------------|------------------------------------------------------|--------------------------------------------|--------------------------------------------|
| Mode            | Operating Expenses<br>per Unlinked<br>Passenger Trip | Unlinked Trips per<br>Vehicle Revenue Mile | Unlinked Trips per<br>Vehicle Revenue Hour |
| Demand Response | \$4.97                                               | 0.6                                        | 8.5                                        |
| Total           | \$4.97                                               | 0.6                                        | 8.5                                        |