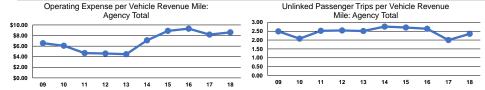

#### **Performance Measures**

# Service Efficiency

**Total Capital Funds Expended** 

|       |                        |                        |       | Operating Expenses |                      |                      |
|-------|------------------------|------------------------|-------|--------------------|----------------------|----------------------|
|       | Operating Expenses per | Operating Expenses per |       | per Unlinked       | Unlinked Trips per   | Unlinked Trips per   |
| Mode  | Vehicle Revenue Mile   | Vehicle Revenue Hour   | Mode  | Passenger Trip     | Vehicle Revenue Mile | Vehicle Revenue Hour |
| Bus   | \$8.60                 | \$82.19                | Bus   | \$3.66             | 2.4                  | 22.5                 |
| Total | \$8.60                 | \$82.19                | Total | \$3.66             | 2.4                  | 22.5                 |
|       |                        |                        |       |                    |                      |                      |