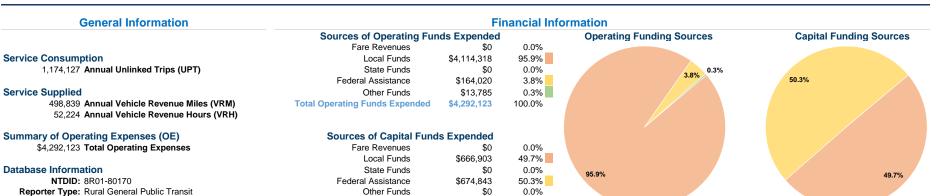

# **Modal Characteristics**

\$1,341,746

100.0%

**Service Effectiveness** 

### Vehicles Operated at Maximum Service

|       | Directly | Purchased      | Operating   | Fare     | Uses of Capital             | Annual Vehicle | Annual Vehicle |
|-------|----------|----------------|-------------|----------|-----------------------------|----------------|----------------|
| Mode  | Operated | Transportation | Expenses    | Revenues | Funds Annual Unlinked Trips | Revenue Miles  | Revenue Hours  |
| Bus   | 11       | - ·            | \$4,292,123 | \$0      | \$1,341,746 1,174,127       | 498,839        | 52,224         |
| Total | 11       | -              | \$4,292,123 | \$0      | \$1,341,746 1,174,127       | 498,839        | 52,224         |

# Service Efficiency

**Total Capital Funds Expended** 

|       |                        |                        |       | Operating Expenses |                      |                      |
|-------|------------------------|------------------------|-------|--------------------|----------------------|----------------------|
|       | Operating Expenses per | Operating Expenses per |       | per Unlinked       | Unlinked Trips per   | Unlinked Trips per   |
| Mode  | Vehicle Revenue Mile   | Vehicle Revenue Hour   | Mode  | Passenger Trip     | Vehicle Revenue Mile | Vehicle Revenue Hour |
| Bus   | \$8.60                 | \$82.19                | Bus   | \$3.66             | 2.4                  | 22.5                 |
| Total | \$8.60                 | \$82.19                | Total | \$3.66             | 2.4                  | 22.5                 |
|       |                        |                        |       |                    |                      |                      |