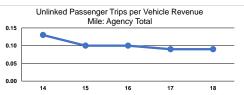

## Performance Measures

|                 | Service Efficiency                             |                                                |                 | Service Effectiveness                                |                                            |                                            |  |
|-----------------|------------------------------------------------|------------------------------------------------|-----------------|------------------------------------------------------|--------------------------------------------|--------------------------------------------|--|
| Mode            | Operating Expenses per<br>Vehicle Revenue Mile | Operating Expenses per<br>Vehicle Revenue Hour | Mode            | Operating Expenses<br>per Unlinked<br>Passenger Trip | Unlinked Trips per<br>Vehicle Revenue Mile | Unlinked Trips per<br>Vehicle Revenue Hour |  |
| Commuter Bus    | \$3.16                                         | \$117.73                                       | Commuter Bus    | \$76.06                                              | 0.0                                        | 1.5                                        |  |
| Demand Response | \$1.98                                         | \$41.83                                        | Demand Response | \$10.73                                              | 0.2                                        | 3.9                                        |  |
| Bus             | \$2.19                                         | \$60.92                                        | Bus             | \$28.12                                              | 0.1                                        | 2.2                                        |  |
| Total           | \$2.52                                         | \$72.46                                        | Total           | \$29.41                                              | 0.1                                        | 2.5                                        |  |