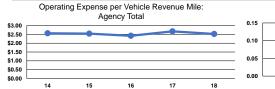

## Performance Measures

|                 | Service Efficiency                             |                                                |                 | Service Effectiveness                                |                                            |                                            |  |
|-----------------|------------------------------------------------|------------------------------------------------|-----------------|------------------------------------------------------|--------------------------------------------|--------------------------------------------|--|
| Mode            | Operating Expenses per<br>Vehicle Revenue Mile | Operating Expenses per<br>Vehicle Revenue Hour | Mode            | Operating Expenses<br>per Unlinked<br>Passenger Trip | Unlinked Trips per<br>Vehicle Revenue Mile | Unlinked Trips per<br>Vehicle Revenue Hour |  |
| Commuter Bus    | \$3.16                                         | \$117.73                                       | Commuter Bus    | \$76.06                                              | 0.0                                        | 1.5                                        |  |
| Demand Response | \$1.98                                         | \$41.83                                        | Demand Response | \$10.73                                              | 0.2                                        | 3.9                                        |  |
| Bus             | \$2.19                                         | \$60.92                                        | Bus             | \$28.12                                              | 0.1                                        | 2.2                                        |  |
| Total           | \$2.52                                         | \$72.46                                        | Total           | \$29.41                                              | 0.1                                        | 2.5                                        |  |