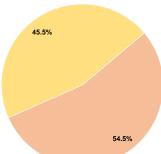

## Financial Information Sources of Operating Funds Expended

0.0%

54.5%

0.0%

45.5%

0.0%

100.0%

\$0

# Sources of Capital Funds Expended

Fare Revenues

Federal Assistance

**Total Operating Funds Expended** 

Local Funds

State Funds

Other Funds

 Fare Revenues
 \$0

 Local Funds
 \$0

 State Funds
 \$0

 Federal Assistance
 \$0

 Other Funds
 \$0

Total Capital Funds Expended