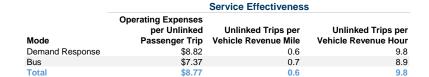

### **Service Efficiency**

|                 | Operating Expenses per | Operating Expenses per |  |  |
|-----------------|------------------------|------------------------|--|--|
| Mode            | Vehicle Revenue Mile   | Vehicle Revenue Hour   |  |  |
| Demand Response | \$4.93                 | \$86.73                |  |  |
| Bus             | \$4.94                 | \$65.92                |  |  |
| Total           | \$4.93                 | \$85.91                |  |  |