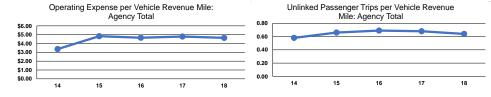

# Service Efficiency

| Mode            | Operating Expenses per<br>Vehicle Revenue Mile | Operating Expenses per<br>Vehicle Revenue Hour |
|-----------------|------------------------------------------------|------------------------------------------------|
| Demand Response | \$3.95                                         | \$26.61                                        |
| Bus             | \$66.06                                        | \$156.56                                       |
| Total           | \$4.64                                         | \$30.61                                        |

|                 | Service Effectiveness                                |                                            |                                            |  |  |  |
|-----------------|------------------------------------------------------|--------------------------------------------|--------------------------------------------|--|--|--|
| Mode            | Operating Expenses<br>per Unlinked<br>Passenger Trip | Unlinked Trips per<br>Vehicle Revenue Mile | Unlinked Trips per<br>Vehicle Revenue Hour |  |  |  |
| Demand Response | \$6.74                                               | 0.6                                        | 3.9                                        |  |  |  |
| Bus             | \$12.49                                              | 5.3                                        | 12.5                                       |  |  |  |
| Total           | \$7.26                                               | 0.6                                        | 4.2                                        |  |  |  |