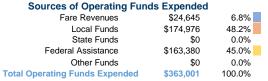

# Summary of Operating Expenses (OE) \$363,001 Total Operating Expenses

#### **Sources of Capital Funds Expended**

Fare Revenues Local Funds \$0 State Funds \$0 Federal Assistance \$0 Other Funds \$0 **Total Capital Funds Expended** \$0