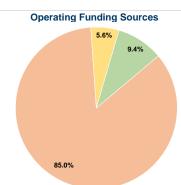

# Financial Information Sources of Operating Funds Expended

# Fare Revenues \$0 0.0% Local Funds \$1,134,914 85.0% State Funds \$0 0.0% Federal Assistance \$75,000 5.6% Other Funds \$125,052 9.4%

Other Funds \$125,052
Total Operating Funds Expended \$1,334,966