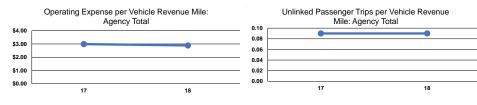

# Service Efficiency

|                 | Operating Expenses per | Operating Expenses per |
|-----------------|------------------------|------------------------|
| Mode            | Vehicle Revenue Mile   | Vehicle Revenue Hour   |
| Demand Response | \$2.82                 | \$43.96                |
| Bus             | \$4.03                 | \$41.71                |
| Total           | \$2.89                 | \$43.76                |

### Service Effectiveness

| Operating Expenses<br>per Unlinked<br>Passenger Trip | Unlinked Trips per<br>Vehicle Revenue Mile           | Unlinked Trips per<br>Vehicle Revenue Hour                                    |  |
|------------------------------------------------------|------------------------------------------------------|-------------------------------------------------------------------------------|--|
| \$37.56                                              | 0.1                                                  | 1.2                                                                           |  |
| \$15.88                                              | 0.3                                                  | 2.6                                                                           |  |
| \$33.66                                              | 0.1                                                  | 1.3                                                                           |  |
|                                                      | per Unlinked<br>Passenger Trip<br>\$37.56<br>\$15.88 | per Unlinked Passenger Trip Sper Vehicle Revenue Mile \$37.56 0.1 \$15.88 0.3 |  |