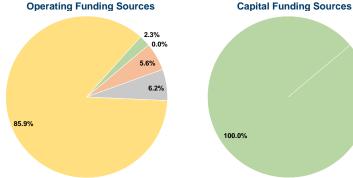

### Sources of Capital Funds Expended

| Courses or Capital Lands     |          |        |
|------------------------------|----------|--------|
| Fare Revenues                | \$0      | 0.0%   |
| Local Funds                  | \$0      | 0.0%   |
| State Funds                  | \$0      | 0.0%   |
| Federal Assistance           | \$0      | 0.0%   |
| Other Funds                  | \$10,110 | 100.0% |
| Total Capital Funds Expended | \$10,110 | 100.0% |