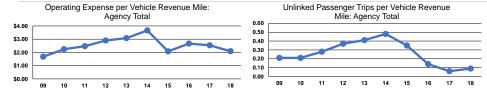

# Service Efficiency

|                 | Operating Expenses per | Operating Expenses per |  |
|-----------------|------------------------|------------------------|--|
| Mode            | Vehicle Revenue Mile   | Vehicle Revenue Hour   |  |
| Demand Response | \$2.09                 | \$45.63                |  |
| Total           | \$2.09                 | \$45.63                |  |

|                 | Service Effectiveness                                |                                            |                                            |  |
|-----------------|------------------------------------------------------|--------------------------------------------|--------------------------------------------|--|
| Mode            | Operating Expenses<br>per Unlinked<br>Passenger Trip | Unlinked Trips per<br>Vehicle Revenue Mile | Unlinked Trips per<br>Vehicle Revenue Hour |  |
| Demand Response | \$22.08                                              | 0.1                                        | 2.1                                        |  |
| Total           | \$22.08                                              | 0.1                                        | 2.1                                        |  |