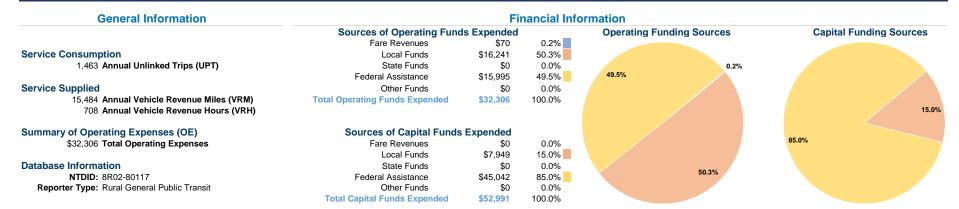

#### Vehicles Operated at Maximum Service

| Mode  | Directly<br>Operated | Purchased<br>Transportation | Operating<br>Expenses | Fare<br>Revenues |
|-------|----------------------|-----------------------------|-----------------------|------------------|
|       |                      |                             |                       |                  |
| Total | 3                    | -                           | \$32,306              | \$70             |

| Uses of Capital |                       | Annual Vehicle | Annual Vehicle |
|-----------------|-----------------------|----------------|----------------|
| Funds           | Annual Unlinked Trips | Revenue Miles  | Revenue Hours  |
| \$52,991        | 1,463                 | 15,484         | 708            |
| \$52,991        | 1,463                 | 15,484         | 708            |