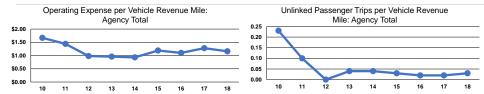

# Service Efficiency

|                 | Operating Expenses per | Operating Expenses per |
|-----------------|------------------------|------------------------|
| Mode            | Vehicle Revenue Mile   | Vehicle Revenue Hour   |
| Demand Response | \$1.16                 | \$28.77                |
| Total           | \$1.16                 | \$28.77                |

|                 | Service Effectiveness                                |                                            |                                            |  |  |
|-----------------|------------------------------------------------------|--------------------------------------------|--------------------------------------------|--|--|
| Mode            | Operating Expenses<br>per Unlinked<br>Passenger Trip | Unlinked Trips per<br>Vehicle Revenue Mile | Unlinked Trips per<br>Vehicle Revenue Hour |  |  |
| Demand Response | \$37.27                                              | 0.0                                        | 0.8                                        |  |  |
| Total           | \$37.27                                              | 0.0                                        | 0.8                                        |  |  |