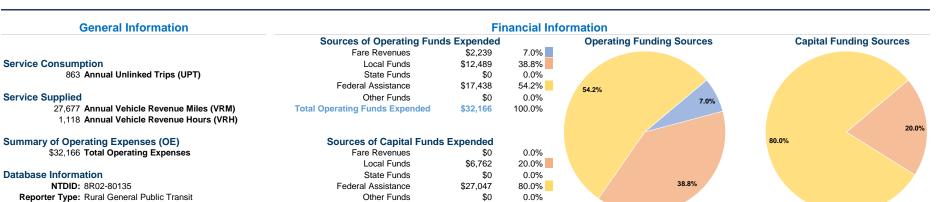

# **Modal Characteristics**

\$33,809

**Total Capital Funds Expended** 

# Vehicles Operated at Maximum Service

|                 | Directly | Purchased      | Operating | Fare     | Uses of Capital       |      | Annual Vehicle | Annual Vehicle |
|-----------------|----------|----------------|-----------|----------|-----------------------|------|----------------|----------------|
| Mode            | Operated | Transportation | Expenses  | Revenues | Funds Annual Unlinked | rips | Revenue Miles  | Revenue Hours  |
| Demand Response | 2        | -              | \$32,166  | \$2,239  | \$33,809              | 863  | 27,677         | 1,118          |
| Total           | 2        | -              | \$32,166  | \$2,239  | \$33,809              | 863  | 27,677         | 1,118          |