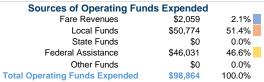

# **Rosebud Community Hospital**

2018 Annual Agency Profile

383 North 17th Avenue P.O. Box 268 Forsyth, MT 59327



2,156 Annual Unlinked Trips (UPT)

### **Service Supplied**

**Service Consumption** 

52,308 Annual Vehicle Revenue Miles (VRM) 2,213 Annual Vehicle Revenue Hours (VRH)

#### Summary of Operating Expenses (OE)

\$98,864 Total Operating Expenses

#### **Database Information**

NTDID: 8R02-80139

Reporter Type: Rural General Public Transit

## **Financial Information**



#### **Sources of Capital Funds Expended**

| Fare Revenues                | \$0 |
|------------------------------|-----|
| Local Funds                  | \$0 |
| State Funds                  | \$0 |
| Federal Assistance           | \$0 |
| Other Funds                  | \$0 |
| Total Capital Funds Expended | \$0 |



### **Modal Characteristics**

### **Operation Characteristics**

#### Vehicles Operated at Maximum Service

| Directly<br>Operated | Purchased<br>Transportation | Operating<br>Expenses | Fare<br>Revenues |
|----------------------|-----------------------------|-----------------------|------------------|
| 2                    | • -                         | \$98,864              | \$2,059          |
| 2                    | _                           | \$98.864