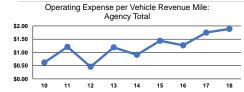

### Service Efficiency

|            | Operating Expenses per<br>Vehicle Revenue Mile | Operating Expenses per<br>Vehicle Revenue Hour |
|------------|------------------------------------------------|------------------------------------------------|
| d Response | \$1.89                                         | \$44.67                                        |
| ·          | \$1.89                                         | \$44.67                                        |