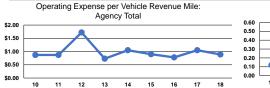

# Service Efficiency

Operating Expenses per Vehicle Revenue Mile \$0.89 \$0.89 Operating Expenses per Vehicle Revenue Hour \$18.38 \$18.38 **Mode** Vanpool Service Effectiveness

Operating Expenses
per Unlinked Unlinked Trips per