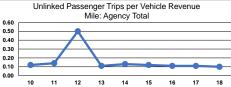

Passenger Trip

\$9.25

\$9.25

Unlinked Trips per
Vehicle Revenue Mile

0.1
0.1
0.1
2.0
0.1
2.0