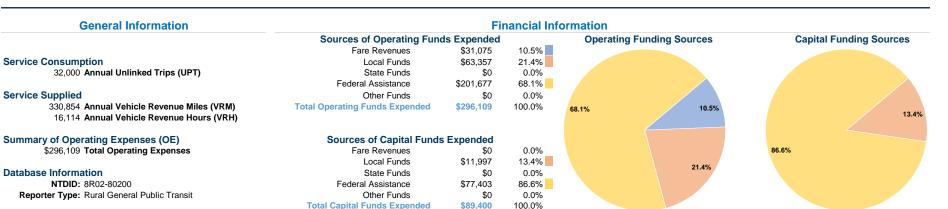

# Vehicles Operated at Maximum Service

|         | Directly | Purchased      | Operating | Fare     | Uses of Capital      | Annual Vehicle        | e Annual Vehicle |
|---------|----------|----------------|-----------|----------|----------------------|-----------------------|------------------|
| Mode    | Operated | Transportation | Expenses  | Revenues | Funds Annual Unlinke | d Trips Revenue Mile: | Revenue Hours    |
| Vanpool | 25       | -              | \$296,109 | \$31,075 | \$89,400             | 32,000 330,854        | 16,114           |
| Total   | 25       | _              | \$296,109 | \$31.075 | \$89.400             | 32.000 330.854        | 16.114           |