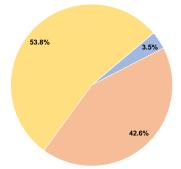

# Summary of Operating Expenses (OE) \$1,227,431 Total Operating Expenses

**Operating Funding Sources** 