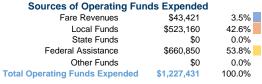

# Summary of Operating Expenses (OE) \$1,227,431 Total Operating Expenses

**Operating Funding Sources** 