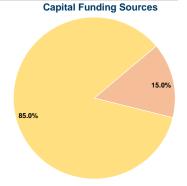

#### Sources of Capital Funds Expended

| Fare Revenues                | \$0      | 0.0%   |  |
|------------------------------|----------|--------|--|
| Local Funds                  | \$14,398 | 15.0%  |  |
| State Funds                  | \$0      | 0.0%   |  |
| Federal Assistance           | \$81,587 | 85.0%  |  |
| Other Funds                  | \$0      | 0.0%   |  |
| Total Capital Funds Expended | \$95,985 | 100.0% |  |
|                              |          |        |  |