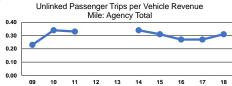

#### **Performance Measures**

|                 | Service Effectiveness                                |                                            |                                            |  |
|-----------------|------------------------------------------------------|--------------------------------------------|--------------------------------------------|--|
| Mode            | Operating Expenses<br>per Unlinked<br>Passenger Trip | Unlinked Trips per<br>Vehicle Revenue Mile | Unlinked Trips per<br>Vehicle Revenue Hour |  |
| Demand Response | \$16.59                                              | 0.2                                        | 2.3                                        |  |
| Bus             | \$10.41                                              | 0.4                                        | 5.9                                        |  |
| Total           | \$12.38                                              | 0.3                                        | 3.9                                        |  |