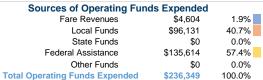

### Summary of Operating Expenses (OE)

\$236,349 Total Operating Expenses

# **Operating Funding Sources** 1.9% 57.4% 40.7%