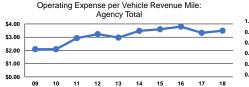

### **Service Efficiency**

| Operating Expenses per<br>Vehicle Revenue Mile | Operating Expenses per<br>Vehicle Revenue Hour |
|------------------------------------------------|------------------------------------------------|
| \$3.49                                         | \$28.86                                        |
| \$3.49                                         | \$28.86                                        |