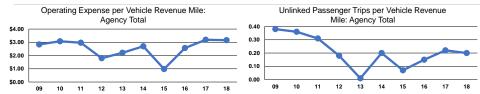

## **Service Efficiency**

| Mode            | Operating Expenses per<br>Vehicle Revenue Mile | Operating Expenses per<br>Vehicle Revenue Hour |
|-----------------|------------------------------------------------|------------------------------------------------|
| Demand Response | \$3.16                                         | \$40.84                                        |
| Total           | \$3.16                                         | <b>\$40.84</b>                                 |

|                 | Service Effectiveness                                |                                            |                                            |  |  |
|-----------------|------------------------------------------------------|--------------------------------------------|--------------------------------------------|--|--|
| Mode            | Operating Expenses<br>per Unlinked<br>Passenger Trip | Unlinked Trips per<br>Vehicle Revenue Mile | Unlinked Trips per<br>Vehicle Revenue Hour |  |  |
| Demand Response | \$15.83                                              | 0.2                                        | 2.6                                        |  |  |
| Total           | \$15.83                                              | 0.2                                        | 2.6                                        |  |  |