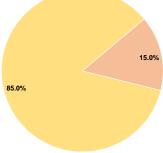

#### **Sources of Capital Funds Expended**

Fare Revenues 0.0% Local Funds \$30,068 15.0% State Funds \$0 0.0% \$170,382 Federal Assistance 85.0% Other Funds \$0 0.0% **Total Capital Funds Expended** \$200,450 100.0%