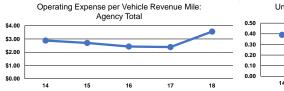

### **Service Efficiency**

| Mode            | Operating Expenses per<br>Vehicle Revenue Mile | Operating Expenses per<br>Vehicle Revenue Hour |
|-----------------|------------------------------------------------|------------------------------------------------|
| Demand Response | \$2.67                                         | \$15.72                                        |
| Bus             | \$3.57                                         | \$82.61                                        |
| Total           | \$3.56                                         | \$80.92                                        |