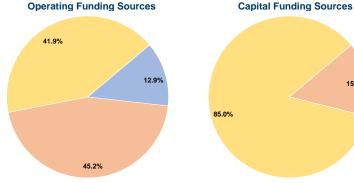

#### **Sources of Capital Funds Expended**

Fare Revenues 0.0% Local Funds \$30,068 15.0% State Funds \$0 0.0% \$170,382 Federal Assistance 85.0% Other Funds \$0 0.0% **Total Capital Funds Expended** \$200,450 100.0%