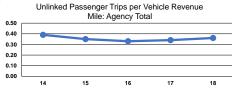

#### Service Effectiveness

| Mode            | Operating Expenses<br>per Unlinked<br>Passenger Trip | Unlinked Trips per<br>Vehicle Revenue Mile | Unlinked Trips per<br>Vehicle Revenue Hour |  |  |  |
|-----------------|------------------------------------------------------|--------------------------------------------|--------------------------------------------|--|--|--|
| Demand Response | \$6.25                                               | 0.4                                        | 2.5                                        |  |  |  |
| Bus             | \$9.86                                               | 0.4                                        | 8.4                                        |  |  |  |
| Total           | \$9.83                                               | 0.4                                        | 8.2                                        |  |  |  |
|                 |                                                      |                                            |                                            |  |  |  |