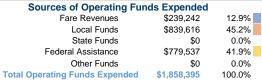

# **Big Sky Transportation District**

2018 Annual Agency Profile

151 Center Lane, Unit 6 P.O. Box 160099 Big Sky, MT 59716



**Service Consumption** 188,960 Annual Unlinked Trips (UPT)

### **Service Supplied**

521,846 Annual Vehicle Revenue Miles (VRM) 22,967 Annual Vehicle Revenue Hours (VRH)

#### Summary of Operating Expenses (OE)

\$1,858,395 Total Operating Expenses

#### **Database Information**

NTDID: 8R02-80255

Reporter Type: Rural General Public Transit

## **Financial Information**



#### **Sources of Capital Funds Expended**

Fare Revenues 0.0% Local Funds \$30,068 15.0% State Funds \$0 0.0% \$170,382 Federal Assistance 85.0% Other Funds \$0 0.0% **Total Capital Funds Expended** \$200,450 100.0%





### **Modal Characteristics**

### **Operation Characteristics**

#### **Vehicles Operated** at Maximum Service

| Mode            | Directly<br>Operated | Purchased<br>Transportation | Operating<br>Expenses | Fare<br>Revenues | Uses of Capital<br>Funds Annual | Unlinked Trips | Annual Vehicle<br>Revenue Miles | Annual Vehicle<br>Revenue Hours |
|-----------------|----------------------|-----------------------------|-----------------------|------------------|---------------------------------|----------------|---------------------------------|----------------------------