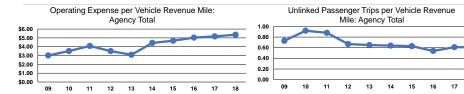

### Service Efficiency

|                 | Operating Expenses per | Operating Expenses per |  |
|-----------------|------------------------|------------------------|--|
| Mode            | Vehicle Revenue Mile   | Vehicle Revenue Hour   |  |
| Demand Response | \$5.36                 | \$21.63                |  |
| Total           | \$5.36                 | \$21.63                |  |

|                 |                                                      | Service Effectiveness                      |                                            |
|-----------------|------------------------------------------------------|--------------------------------------------|--------------------------------------------|
| Mode            | Operating Expenses<br>per Unlinked<br>Passenger Trip | Unlinked Trips per<br>Vehicle Revenue Mile | Unlinked Trips per<br>Vehicle Revenue Hour |
| Demand Response | \$8.79                                               | 0.6                                        | 2.5                                        |
| Total           | \$8.79                                               | 0.6                                        | 2.5                                        |