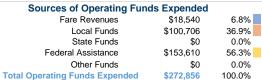

# **Summary of Operating Expenses (OE)**

\$272,856 Total Operating Expenses

# Sources of Capital Funds Expended

| Sources or Capital Fullus    | Lybellaea |
|------------------------------|-----------|
| Fare Revenues                | \$0       |
| Local Funds                  | \$0       |
| State Funds                  | \$0       |
| Federal Assistance           | \$0       |
| Other Funds                  | \$0       |
| Total Capital Funds Expended | \$0       |
|                              |           |