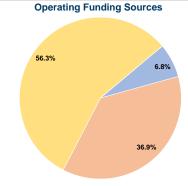

# **Summary of Operating Expenses (OE)**

\$272,856 Total Operating Expenses

# Sources of Capital Funds Expended

| Sources or Capital Fullus    | Lybellaea |
|------------------------------|-----------|
| Fare Revenues                | \$0       |
| Local Funds                  | \$0       |
| State Funds                  | \$0       |
| Federal Assistance           | \$0       |
| Other Funds                  | \$0       |
| Total Capital Funds Expended | \$0       |
|                              |           |