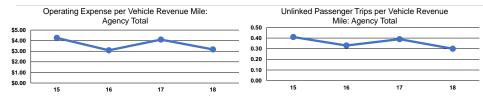

### **Performance Measures**

### Service Efficiency

|                 | Operating Expenses per | Operating Expenses per |  |
|-----------------|------------------------|------------------------|--|
| Mode            | Vehicle Revenue Mile   | Vehicle Revenue Hour   |  |
| Demand Response | \$3.17                 | \$20.50                |  |
| Total           | \$3.17                 | \$20.50                |  |

|                 | Service Effectiveness                                |                                            |                                            |
|-----------------|------------------------------------------------------|--------------------------------------------|--------------------------------------------|
| Mode            | Operating Expenses<br>per Unlinked<br>Passenger Trip | Unlinked Trips per<br>Vehicle Revenue Mile | Unlinked Trips per<br>Vehicle Revenue Hour |
| Demand Response | \$10.68                                              | 0.3                                        | 1.9                                        |
| Total           | \$10.68                                              | 0.3                                        | 1.9                                        |