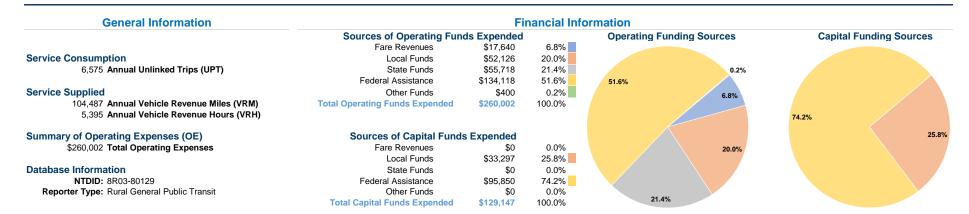

# **Pembina County Meals and Transportation**

2018 Annual Agency Profile

200 N Main St P.O. Box 9 Drayton, ND 58225

**Modal Characteristics** 

#### Vehicles Operated at Maximum Service

 Directly
 Purchased
 Operating
 Fare

 Operated
 Transportation
 Expenses
 Revenues

 5
 \$260,002
 \$17,640

 5
 \$260,002
 \$17,640

 
 Uses of Capital Funds
 Annual Vehicle Annual Vehicle
 Annual Vehicle Revenue Miles
 Annual Vehicle Revenue Hours

 \$129,147
 6,575
 104,487
 5,395

 \$129,147
 6,575
 104,487
 5,395