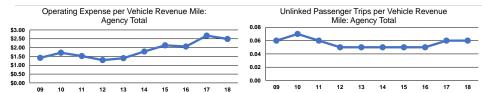

### Service Efficiency

Operating Expenses per
Vehicle Revenue Mile
\$2.49
\$2.49
\$48.19
\$48.19

Service Effectiveness **Operating Expenses** per Unlinked Unlinked Trips per Unlinked Trips per Passenger Trip Vehicle Revenue Mile Vehicle Revenue Hour Mode **Demand Response** \$39.54 0.1 1.2 \$39.54 0.1 1.2