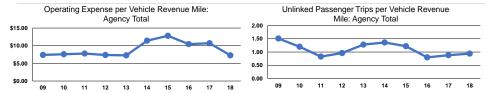

#### **Performance Measures**

#### Service Efficiency

|                 | Operating Expenses per | Opera |  |
|-----------------|------------------------|-------|--|
| Mode            | Vehicle Revenue Mile   | Veh   |  |
| Demand Response | \$7.28                 |       |  |
| Total           | \$7.28                 |       |  |
| Total           | Ψ1.20                  |       |  |

Operating Expenses per Vehicle Revenue Hour \$50.68

|                          | Service Effectiveness                                |                                            |                                            |  |
|--------------------------|------------------------------------------------------|--------------------------------------------|--------------------------------------------|--|
| Mode                     | Operating Expenses<br>per Unlinked<br>Passenger Trip | Unlinked Trips per<br>Vehicle Revenue Mile | Unlinked Trips per<br>Vehicle Revenue Hour |  |
| Demand Response<br>Total | \$7.71<br><b>\$7.71</b>                              | 0.9<br><b>0.9</b>                          | 6.6<br>6.6                                 |  |