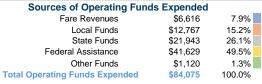

## **Summary of Operating Expenses (OE)**

\$84,075 Total Operating Expenses

# Vehicles Operated at Maximum Service

|                 | Directly | Purchased      | Operating | Fare     |
|-----------------|----------|----------------|-----------|----------|
| Mode            | Operated | Transportation | Expenses  | Revenues |
| Demand Response | 2        | -              | \$84,075  | \$6,616  |
| Total           | 2        | _              | \$84.075  | \$6.616  |