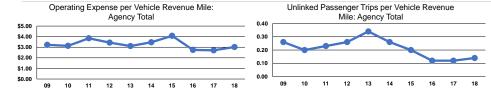

### **Performance Measures**

### Service Efficiency

|                 | Operating Expenses per |  |
|-----------------|------------------------|--|
| Mode            | Vehicle Revenue Mile   |  |
| Demand Response | \$3.02                 |  |
| Total           | \$3.02                 |  |

Operating Expenses per Vehicle Revenue Hour \$42.96

|                 | Service Effectiveness                                |                                            |                                            |  |
|-----------------|------------------------------------------------------|--------------------------------------------|--------------------------------------------|--|
| Mode            | Operating Expenses<br>per Unlinked<br>Passenger Trip | Unlinked Trips per<br>Vehicle Revenue Mile | Unlinked Trips per<br>Vehicle Revenue Hour |  |
| Demand Response | \$22.20                                              | 0.1                                        | 1.9                                        |  |
| Total           | \$22.20                                              | 0.1                                        | 1.9                                        |  |