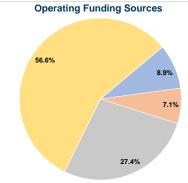

### Summary of Operating Expenses (OE)

\$159,480 Total Operating Expenses

# Vehicles Operated at Maximum Service

|                 | Directly<br>Operated | Purchased<br>Transportation | Operating<br>Expenses | Fare<br>Revenues |
|-----------------|----------------------|-----------------------------|-----------------------|------------------|
| Mode            |                      |                             |                       |                  |
| Demand Response | 3                    | -                           | \$159,480             | \$14,249         |
| Total           | 3                    | _                           | \$159,480             | \$14.249         |