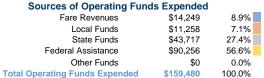

### Summary of Operating Expenses (OE)

\$159,480 Total Operating Expenses

# Vehicles Operated at Maximum Service

|                 | Directly<br>Operated | Purchased<br>Transportation | Operating<br>Expenses | Fare<br>Revenues |
|-----------------|----------------------|-----------------------------|-----------------------|------------------|
| Mode            |                      |                             |                       |                  |
| Demand Response | 3                    | -                           | \$159,480             | \$14,249         |
| Total           | 3                    | _                           | \$159,480             | \$14.249         |