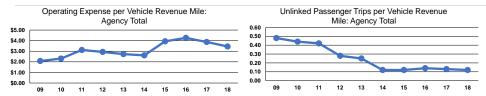

# Service Efficiency

|                 | Operating Expenses per | Operating Expenses per |
|-----------------|------------------------|------------------------|
| Mode            | Vehicle Revenue Mile   | Vehicle Revenue Hour   |
| Demand Response | \$3.45                 | \$53.25                |
| Total           | \$3.45                 | \$53.25                |

| \$81,755 | 10,441 | 85,372 | 5,529 |
|----------|--------|--------|-------|
| \$81,755 | 10,441 | 85,372 | 5,529 |
|          |        |        |       |
|          |        |        |       |

Service Effectiveness **Operating Expenses** per Unlinked Unlinked Trips per Unlinked Trips per Mode Passenger Trip Vehicle Revenue Mile Vehicle Revenue Hour Demand Response \$28.20 0.1 1.9 \$28.20 0.1 1.9