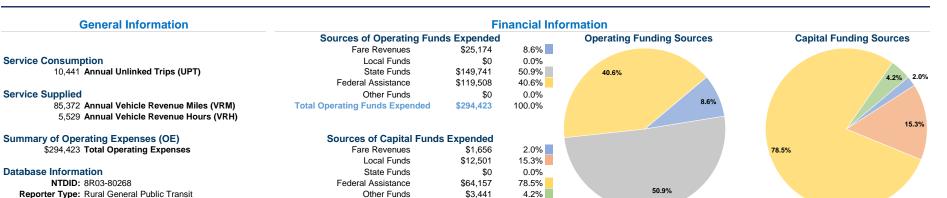

# **Southwest Transportation Services**

2018 Annual Agency Profile

18 11th Ave SW #1 Bowman, ND 58623

100.0%

# **Modal Characteristics**

\$81,755

**Total Capital Funds Expended** 

# **Vehicles Operated** at Maximum Service

| Mode                  | Directly Operated | Purchased<br>Transportation | Operating<br>Expenses         | Fare<br>Revenues            | Uses of Capital<br>Funds Annual Unlinked Trips | Annual Vehicle<br>Revenue Miles | Annual Vehicle<br>Revenue Hours |
|-----------------------|-------------------|-----------------------------|-------------------------------|-----------------------------|------------------------------------------------|---------------------------------|---------------------------------|
| Demand Response Total | 8                 | -                           | \$294,423<br><b>\$294,423</b> | \$26,830<br><b>\$26,830</b> | \$81,755 10,441<br>\$81,755 10,441             | 85,372<br><b>85,372</b>         | 5,529<br><b>5,529</b>           |

| \$81,755 | 10,441 | 85,372 | 5,529 |
|----------|--------|--------|-------|
| \$81,755 | 10,441 | 85,372 | 5,529 |
|          |        |        |       |
|          |        |        |       |

Service Effectiveness **Operating Expenses** per Unlinked Unlinked Trips per Unlinked Trips per Mode Passenger Trip Vehicle Revenue Mile Vehicle Revenue Hour Demand Response \$28.20 0.1 1.9 \$28.20 0.1 1.9