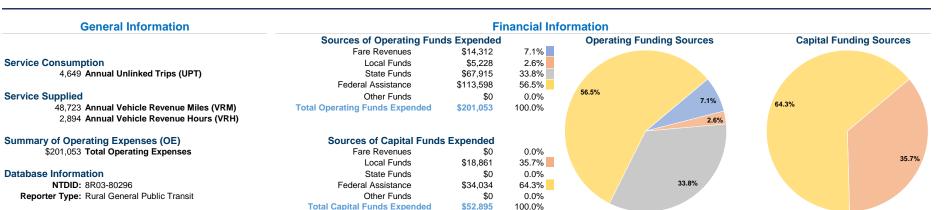

# Vehicles Operated at Maximum Service

| Mode            | Directly<br>Operated | Purchased<br>Transportation | Operating<br>Expenses | Fare<br>Revenues | Uses of Capital Funds Annual Unlinked | Annual Vehicle Trips Revenue Miles | Annual Vehicle<br>Revenue Hours |
|-----------------|----------------------|-----------------------------|-----------------------|------------------|---------------------------------------|------------------------------------|---------------------------------|
| Demand Response | 3                    | •                           | \$201,053             | \$14,312         | \$52,895                              | 1,649 48,723                       | 2,894                           |
| Total           | 3                    |                             | <b>\$201,053</b>      | <b>\$14,312</b>  | \$52,895                              | 1,649 48,723                       | 2,894                           |