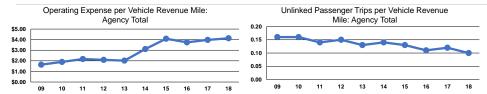

### Service Efficiency

|                 | Operating Expenses per | Operating Expenses per |  |
|-----------------|------------------------|------------------------|--|
| Mode            | Vehicle Revenue Mile   | Vehicle Revenue Hour   |  |
| Demand Response | \$4.13                 | \$69.47                |  |
| Total           | \$4.13                 | \$69.47                |  |

|                 | Service Effectiveness                                |                                            |                                            |  |  |
|-----------------|------------------------------------------------------|--------------------------------------------|--------------------------------------------|--|--|
| Mode            | Operating Expenses<br>per Unlinked<br>Passenger Trip | Unlinked Trips per<br>Vehicle Revenue Mile | Unlinked Trips per<br>Vehicle Revenue Hour |  |  |
| Demand Response | \$43.25                                              | 0.1                                        | 1.6                                        |  |  |
| Total           | \$43.25                                              | 0.1                                        | 1.6                                        |  |  |