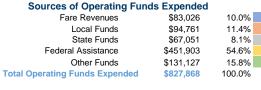

### **Financial Information**

| Fare Revenues         | \$0       | 0.0%   |  |
|-----------------------|-----------|--------|--|
| Local Funds           | \$43,125  | 20.0%  |  |
| State Funds           | \$0       | 0.0%   |  |
| Federal Assistance    | \$172,500 | 80.0%  |  |
| Other Funds           | \$0       | 0.0%   |  |
| apital Funds Expended | \$215,625 | 100.0% |  |
|                       |           |        |  |

**Operating Funding Sources** 