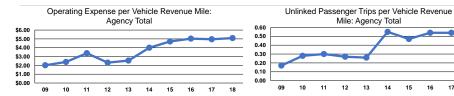

### Service Efficiency

Total Ca

| Operating Expenses per |
|------------------------|
| Vehicle Revenue Mile   |
| \$5.09                 |
| \$5.09                 |
|                        |

Operating Expenses per Vehicle Revenue Hour \$56.71

Service Effectiveness **Operating Expenses** per Unlinked Unlinked Trips per Unlinked Trips per Mode Passenger Trip Vehicle Revenue Mile Vehicle Revenue Hour Demand Response \$10.23 0.5 5.5 \$10.23 0.5 5.5