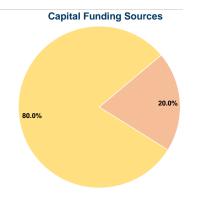

### **Financial Information**

| Fare Revenues         | \$0       | 0.0%   |  |
|-----------------------|-----------|--------|--|
| Local Funds           | \$43,125  | 20.0%  |  |
| State Funds           | \$0       | 0.0%   |  |
| Federal Assistance    | \$172,500 | 80.0%  |  |
| Other Funds           | \$0       | 0.0%   |  |
| apital Funds Expended | \$215,625 | 100.0% |  |
|                       |           |        |  |