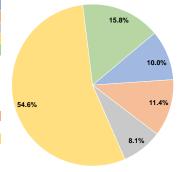

### **Financial Information**

| Fare Revenues         | \$0       | 0.0%   |  |
|-----------------------|-----------|--------|--|
| Local Funds           | \$43,125  | 20.0%  |  |
| State Funds           | \$0       | 0.0%   |  |
| Federal Assistance    | \$172,500 | 80.0%  |  |
| Other Funds           | \$0       | 0.0%   |  |
| apital Funds Expended | \$215,625 | 100.0% |  |
|                       |           |        |  |

**Operating Funding Sources** 