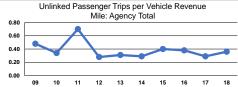

### Service Efficiency

|                 | Operating Expenses per |
|-----------------|------------------------|
| Mode            | Vehicle Revenue Mile   |
| Demand Response | \$3.45                 |
| Total           | \$3.45                 |

Operating Expenses per Vehicle Revenue Hour \$42.57 \$42.57

Service Effectiveness **Operating Expenses** per Unlinked Unlinked Trips per Unlinked Trips per Mode Passenger Trip Vehicle Revenue Mile Vehicle Revenue Hour Demand Response \$9.70 0.4 4.4 **Total** \$9.70 0.4 4.4