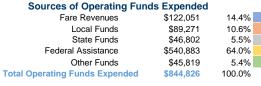

**Operating Funding Sources** 

## **Vehicles Operated** at Maximum Service

| Mode  | Directly<br>Operated | Purchased<br>Transportation | Operating<br>Expenses | Fare<br>Revenues |
|-------|----------------------|-----------------------------|-----------------------|------------------|
|       |                      |                             |                       |                  |
| Total | 19                   | _                           | \$844.826             | \$122,051        |