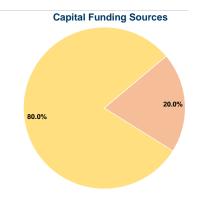

# Sources of Capital Funds Expended

| oources or capital rulius    | Lxperiaca |        |  |
|------------------------------|-----------|--------|--|
| Fare Revenues                | \$0       | 0.0%   |  |
| Local Funds                  | \$3,775   | 20.0%  |  |
| State Funds                  | \$0       | 0.0%   |  |
| Federal Assistance           | \$15,098  | 80.0%  |  |
| Other Funds                  | \$0       | 0.0%   |  |
| Total Capital Funds Expended | \$18,873  | 100.0% |  |
|                              |           |        |  |