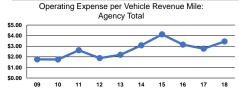

### Service Efficiency

|                 | Operating Expenses per |
|-----------------|------------------------|
| Mode            | Vehicle Revenue Mile   |
| Demand Response | \$3.45                 |
| Total           | \$3.45                 |