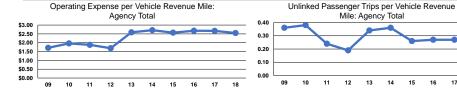

#### Service Efficiency

| Operating Expenses per | Op                             |
|------------------------|--------------------------------|
| Vehicle Revenue Mile   | 1                              |
| \$2.55                 |                                |
| \$2.55                 |                                |
|                        | Vehicle Revenue Mile<br>\$2.55 |

Operating Expenses per Vehicle Revenue Hour \$22.68

Service Effectiveness **Operating Expenses** per Unlinked Unlinked Trips per Unlinked Trips per Mode Passenger Trip Vehicle Revenue Mile Vehicle Revenue Hour Demand Response \$8.45 0.3 2.7 \$8.45 0.3 2.7