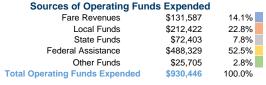

#### Summary of Operating Expenses (OE)

\$930,446 Total Operating Expenses

# Vehicles Operated at Maximum Service

|                 | Directly<br>Operated | Purchased<br>Transportation             | Operating<br>Expenses | Fare<br>Revenues |
|-----------------|----------------------|-----------------------------------------|-----------------------|------------------|
| Mode            |                      |                                         |                       |                  |
| Demand Response | 30                   | - · · · · · · · · · · · · · · · · · · · | \$930,446             | \$131,587        |
| Total           | 30                   |                                         | \$930 446             | \$131 587        |