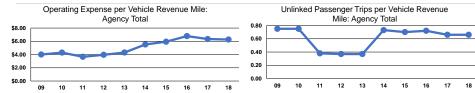

#### **Performance Measures**

#### Service Efficiency

|                 | Operating Expenses per |  |
|-----------------|------------------------|--|
| Mode            | Vehicle Revenue Mile   |  |
| Demand Response | \$6.27                 |  |
| Total           | \$6.27                 |  |

Operating Expenses per Vehicle Revenue Hour \$51.72 \$51,72

|                          | Service Effectiveness                                |                                            |                                            |  |
|--------------------------|------------------------------------------------------|--------------------------------------------|--------------------------------------------|--|
| Mode                     | Operating Expenses<br>per Unlinked<br>Passenger Trip | Unlinked Trips per<br>Vehicle Revenue Mile | Unlinked Trips per<br>Vehicle Revenue Hour |  |
| Demand Response<br>Total | \$9.51<br><b>\$9.51</b>                              | 0.7<br>0.7                                 | 5.4<br>5.4                                 |  |