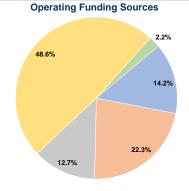

## East Dakota Transit, Inc.

2018 Annual Agency Profile

P.O. Box 199 Madison, SD 57042-0199

#### **General Information**

### Financial Information

#### **Service Consumption**

19,073 Annual Unlinked Trips (UPT)

#### Service Supplied

28,936 Annual Vehicle Revenue Miles (VRM) 3,506 Annual Vehicle Revenue Hours (VRH)

#### Summary of Operating Expenses (OE)

\$181,345 Total Operating Expenses

#### **Database Information**

NTDID: 8R04-80190

Reporter Type: Rural General Public Transit



#### **Sources of Capital Funds Expended**



#### **Modal Characteristics**

#### **Operation Characteristics**

# Vehicles Operated at Maximum Service

|                 | Directly | Purchased      | Operating | Fare     |
|-----------------|----------|----------------|-----------|----------|
| Mode            | Operated | Transportation | Expenses  | Revenues |
| Demand Response | 2        | -              | \$181,345 | \$25,701 |
| Total           | 2        | _              | \$181 345 | \$25,701 |

| Uses of Capital |                       | Annual Vehicle | Annual Vehicle |
|-----------------|-----------------------|----------------|----------------|
| Funds           | Annual Unlinked Trips | Revenue Miles  | Revenue Hours  |
| \$0             | 19,073                | 28,936         | 3,506          |
| \$0             | 19