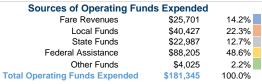

## East Dakota Transit, Inc.

2018 Annual Agency Profile

P.O. Box 199 Madison, SD 57042-0199

#### **General Information**

### Financial Information

#### **Service Consumption**

19,073 Annual Unlinked Trips (UPT)

#### Service Supplied

28,936 Annual Vehicle Revenue Miles (VRM) 3,506 Annual Vehicle Revenue Hours (VRH)

#### Summary of Operating Expenses (OE)

\$181,345 Total Operating Expenses

#### **Database Information**

NTDID: 8R04-80190

Reporter Type: Rural General Public Transit



#### **Sources of Capital Funds Expended**



#### **Modal Characteristics**

#### **Operation Characteristics**

# Vehicles Operated at Maximum Service

|                 | Directly | Purchased      | Operating | Fare     |
|-----------------|----------|----------------|-----------|----------|
| Mode            | Operated | Transportation | Expenses  | Revenues |
| Demand Response | 2        | -              | \$181,345 | \$25,701 |
| Total           | 2        | _              | \$181 345 | \$25,701 |

| Uses of Capital |                       | Annual Vehicle | Annual Vehicle |
|-----------------|-----------------------|----------------|----------------|
| Funds           | Annual Unlinked Trips | Revenue Miles  | Revenue Hours  |
| \$0             | 19,073                | 28,936