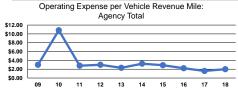

# Service Efficiency

|                 | Operating Expenses per |
|-----------------|------------------------|
| Mode            | Vehicle Revenue Mile   |
| Demand Response | \$2.00                 |
| Total           | \$2.00                 |