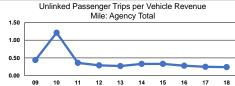

# **Performance Measures**

Operating Expenses per Vehicle Revenue Hour \$30.96

|                 | Service Effectiveness              |                      |                      |
|-----------------|------------------------------------|----------------------|----------------------|
|                 | Operating Expenses<br>per Unlinked | Unlinked Trips per   | Unlinked Trips per   |
| Mode            | Passenger Trip                     | Vehicle Revenue Mile | Vehicle Revenue Hour |
| Demand Response | \$8.32                             | 0.2                  | 3.7                  |
| Total           | \$8.32                             | 0.2                  | 3.7                  |