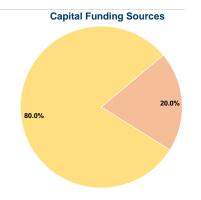

# **Sources of Capital Funds Expended**

| oodiocs of oupital Fullas    | Experiaca |        |  |
|------------------------------|-----------|--------|--|
| Fare Revenues                | \$0       | 0.0%   |  |
| Local Funds                  | \$3,528   | 20.0%  |  |
| State Funds                  | \$0       | 0.0%   |  |
| Federal Assistance           | \$14,113  | 80.0%  |  |
| Other Funds                  | \$0       | 0.0%   |  |
| Total Capital Funds Expended | \$17,641  | 100.0% |  |
|                              |           |        |  |