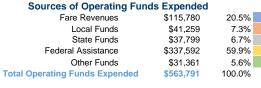

**Operating Funding Sources** 

# **Summary of Operating Expenses (OE)**

\$563,791 Total Operating Expenses