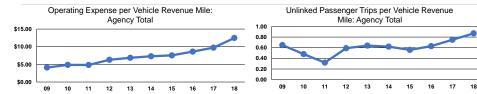

### **Service Efficiency**

|                 | Operating Expenses per |
|-----------------|------------------------|
| Mode            | Vehicle Revenue Mile   |
| Demand Response | \$12.47                |
| Total           | \$12.47                |

Operating Expenses per Vehicle Revenue Hour \$52.28

|                 | Service Effectiveness                                |                                            |                                            |  |
|-----------------|------------------------------------------------------|--------------------------------------------|--------------------------------------------|--|
| Mode            | Operating Expenses<br>per Unlinked<br>Passenger Trip | Unlinked Trips per<br>Vehicle Revenue Mile | Unlinked Trips per<br>Vehicle Revenue Hour |  |
| Demand Response | \$14.36                                              | 0.9                                        | 3.6                                        |  |
| Total           | \$14.36                                              | 0.9                                        | 3.6                                        |  |