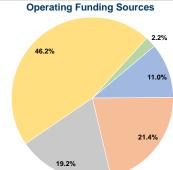

## **Inter-Lakes Community Action**

2018 Annual Agency Profile

\$28,316

\$25,310

\$61,067

\$2,871

\$132,053

21.4%

19.2%

46.2%

100.0%

2.2%

P.O. Box 268 Madison, SD 57042-0268

#### **General Information Financial Information Sources of Operating Funds Expended** Fare Revenues \$14,489 11.0% Local Funds

State Funds

Other Funds

Federal Assistance

**Total Operating Funds Expended** 