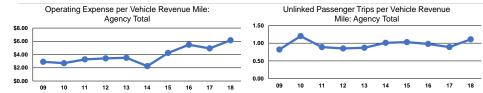

### Service Efficiency

|                 | Operating Expenses per |
|-----------------|------------------------|
| Mode            | Vehicle Revenue Mile   |
| Demand Response | \$6.16                 |
| Total           | \$6.16                 |

Operating Expenses per Vehicle Revenue Hour \$43.03

|                 | Service Effectiveness                                |                                            |                                            |  |
|-----------------|------------------------------------------------------|--------------------------------------------|--------------------------------------------|--|
| Mode            | Operating Expenses<br>per Unlinked<br>Passenger Trip | Unlinked Trips per<br>Vehicle Revenue Mile | Unlinked Trips per<br>Vehicle Revenue Hour |  |
| Demand Response | \$5.56                                               | 1.1                                        | 7.7                                        |  |
| Total           | \$5.56                                               | 1.1                                        | 7.7                                        |  |