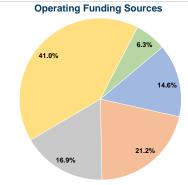

**Spink County Public Transit** 

2018 Annual Agency Profile

728 S Main Street Redfield, SD 57469-1128



# **Financial Information**

# **Service Consumption**

19,928 Annual Unlinked Trips (UPT)

### Service Supplied

17,981 Annual Vehicle Revenue Miles (VRM) 2,575 Annual Vehicle Revenue Hours (VRH)

### Summary of Operating Expenses (OE)

\$110,804 Total Operating Expenses

#### **Database Information**

NTDID: 8R04-80297

Reporter Type: Rural General Public Transit



### **Sources of Capital Funds Expended**

Fare Revenues Local Funds \$0 State Funds \$0 Federal Assistance \$0 Other Funds \$0 **Total Capital Funds Expended** \$0



### **Modal Characteristics**

# **Operation Characteristics**

# **Vehicles Operated** at Maximum Service

| Mode  | Directly<br>Operated | Purchased<br>Transportation | Operating<br>Expenses | Fare<br>Revenues |
|-------|----------------------|-----------------------------|-----------------------|------------------|
|       |                      |                             |                       |                  |
| Total | 3                    | _                           | \$110.804             | \$16.213         |

| Annual Vehicle | Annual Vehicle | Annual Vehicle        |       |
|----------------|----------------|-----------------------|-------|
| Revenue Hours  | Revenue Miles  | Annual Unlinked Trips | Funds |
| 2,575          | 17,981         | 19,928                | \