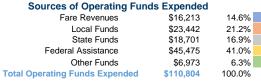

**Spink County Public Transit** 

2018 Annual Agency Profile

728 S Main Street Redfield, SD 57469-1128



# **Financial Information**

# **Service Consumption**

19,928 Annual Unlinked Trips (UPT)

### Service Supplied

17,981 Annual Vehicle Revenue Miles (VRM) 2,575 Annual Vehicle Revenue Hours (VRH)

### Summary of Operating Expenses (OE)

\$110,804 Total Operating Expenses

#### **Database Information**

NTDID: 8R04-80297

Reporter Type: Rural General Public Transit



### **Sources of Capital Funds Expended**

Fare Revenues Local Funds \$0 State Funds \$0 Federal Assistance \$0 Other Funds \$0 **Total Capital Funds Expended** \$0



### **Modal Characteristics**

# **Operation Characteristics**

# **Vehicles Operated** at Maximum Service

| Mode  | Directly<br>Operated | Purchased<br>Transportation | Operating<br>Expenses | Fare<br>Revenues |
|-------|----------------------|-----------------------------|-----------------------|------------------|
|       |                      |                             |                       |                  |
| Total | 3                    | _                           | \$110.804             | \$16.213         |

| Annual Vehicle | Annual Vehicle | Annual Vehicle        |       |
|----------------|-----------