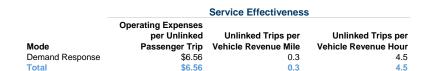

#### **Performance Measures**

Demand Response

Mode

# Service Efficiency

| Mar de               | Operating Expenses per         | Operating Expenses per          |
|----------------------|--------------------------------|---------------------------------|
| Mode Demand Response | Vehicle Revenue Mile<br>\$1.83 | Vehicle Revenue Hour<br>\$29.36 |
| Total                | \$1.83                         | \$29.36                         |