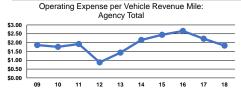

# Service Efficiency

| Mar de               | Operating Expenses per         | Operating Expenses per          |
|----------------------|--------------------------------|---------------------------------|
| Mode Demand Response | Vehicle Revenue Mile<br>\$1.83 | Vehicle Revenue Hour<br>\$29.36 |
| Total                | \$1.83                         | \$29.36                         |