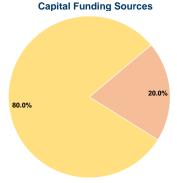

# **Sources of Capital Funds Expended**

| Fare Revenues                | \$0   | 0.0%   |
|------------------------------|-------|--------|
| Local Funds                  | \$145 | 20.0%  |
| State Funds                  | \$0   | 0.0%   |
| Federal Assistance           | \$580 | 80.0%  |
| Other Funds                  | \$0   | 0.0%   |
| Total Capital Funds Expended | \$725 | 100.0% |