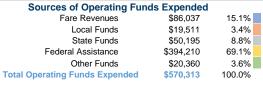

#### Summary of Operating Expenses (OE)

\$570,313 Total Operating Expenses

# **Sources of Capital Funds Expended**

| Fare Revenues                | \$0   | 0.0%   |
|------------------------------|-------|--------|
| Local Funds                  | \$145 | 20.0%  |
| State Funds                  | \$0   | 0.0%   |
| Federal Assistance           | \$580 | 80.0%  |
| Other Funds                  | \$0   | 0.0%   |
| Total Capital Funds Expended | \$725 | 100.0% |