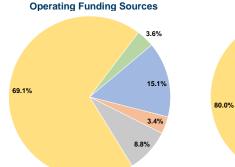

Sisseton, SD 57262-0027



#### **Service Consumption**

86,970 Annual Unlinked Trips (UPT)

# **Service Supplied**

311,016 Annual Vehicle Revenue Miles (VRM) 19,423 Annual Vehicle Revenue Hours (VRH)

#### Summary of Operating Expenses (OE)

\$570,313 Total Operating Expenses

#### **Database Information**

NTDID: 8R04-80300

Reporter Type: Rural General Public Transit

# **Financial Information**



# **Sources of Capital Funds Expended**

| Fare Revenues                | \$0   | 0.0%   |
|------------------------------|-------|--------|
| Local Funds                  | \$145 | 20.0%  |
| State Funds                  | \$0   | 0.0%   |
| Federal Assistance           | \$580 | 80.0%  |
| Other Funds                  | \$0   | 0.0%   |
| Total Capital Funds Expended | \$725 | 100.0% |





# **Modal Characteristics**

# **Operation Characteristics**

#### Vehicles Operated at Maximum Service

| Fare     | Operating | Purchased      | Directly |
|----------|-----------|----------------|----------|
| Revenues | Expenses  | Transportation | Operated |
| \$86,037 | \$570,313 | -              | 18       |
| \$86,037 | \$570.313 | _              | 18       |

| <b>Uses of Capital</b> |                       | <b>Annual Vehicle</b> | Annual Vehicle |
|------------------------|-----------------------|-----------------------|----------------|
| Funds                  | Annual Unlinked Trips | Revenue Miles         | Revenue Hours  |
| \$725                  | 86,970                | 311,016               | 19,423         |
| \$725                  | 86,970                | 311,01