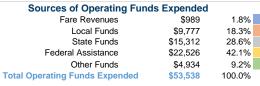

## **City of Hartford - Hartford City Transit**

2018 Annual Agency Profile

125 N Main Ave Hartford , SD 57033



#### **Service Consumption**

1,341 Annual Unlinked Trips (UPT)

#### Service Supplied

8,327 Annual Vehicle Revenue Miles (VRM) 951 Annual Vehicle Revenue Hours (VRH)

### **Summary of Operating Expenses (OE)**

\$53,538 Total Operating Expenses

#### **Database Information**

NTDID: 8R04-88220

Reporter Type: Rural General Public Transit



#### **Sources of Capital Funds Expended**



#### **Modal Characteristics**

#### **Operation Characteristics**

# Vehicles Operated at Maximum Service

|                 | Directly<br>Operated | Purchased<br>Transportation             | Operating<br>Expenses | Fare<br>Revenues |
|-----------------|----------------------|-----------------------------------------|-----------------------|------------------|
| Mode            |                      |                                         |                       |                  |
| Demand Response | 1                    | - · · · · · · · · · · · · · · · · · · · | \$53,538              | \$989            |
| Total           | 1                    | _                                       | \$53,538              | \$989            |

| U