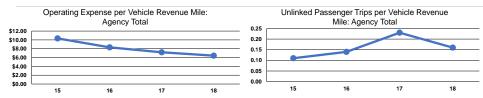

#### Service Efficiency

|                 | Operating Expenses per |  |
|-----------------|------------------------|--|
| Mode            | Vehicle Revenue Mile   |  |
| Demand Response | \$6.43                 |  |
| Total           | \$6.43                 |  |

Operating Expenses per Vehicle Revenue Hour \$56.30

| Service Effectiveness                                |                                            |                                                                                                    |  |
|------------------------------------------------------|--------------------------------------------|----------------------------------------------------------------------------------------------------|--|
| Operating Expenses<br>per Unlinked<br>Passenger Trip | Unlinked Trips per<br>Vehicle Revenue Mile | Unlinked Trips per<br>Vehicle Revenue Hour                                                         |  |
| \$39.92                                              | 0.2                                        | 1.4                                                                                                |  |
| \$39.92                                              | 0.2                                        | 1.4                                                                                                |  |
|                                                      | per Unlinked<br>Passenger Trip<br>\$39.92  | Operating Expenses per Unlinked Passenger Trip \$39.92 Unlinked Trips per Vehicle Revenue Mile 0.2 |  |