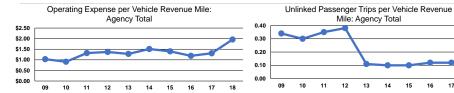

#### **Performance Measures**

#### Service Efficiency

|                 | Operating Expenses pe |  |
|-----------------|-----------------------|--|
| Mode            | Vehicle Revenue Mile  |  |
| Demand Response | \$1.96                |  |
| Total           | \$1.96                |  |
|                 |                       |  |

Operating Expenses per Vehicle Revenue Hour \$51.61

|                          | Service Effectiveness                                |                                            |                                            |  |
|--------------------------|------------------------------------------------------|--------------------------------------------|--------------------------------------------|--|
| Mode                     | Operating Expenses<br>per Unlinked<br>Passenger Trip | Unlinked Trips per<br>Vehicle Revenue Mile | Unlinked Trips per<br>Vehicle Revenue Hour |  |
| Demand Response<br>Total | \$10.15<br><b>\$10.15</b>                            | 0.2<br>0.2                                 | 5.1<br>5.1                                 |  |