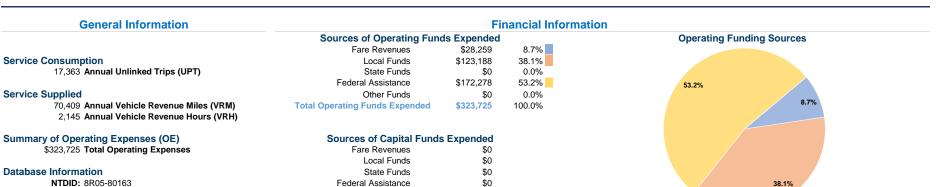

## **Modal Characteristics**

\$0

\$0

Other Funds

**Total Capital Funds Expended** 

# Vehicles Operated at Maximum Service

|                 | Directly | Purchased      | Operating | Fare     | Uses of Capital             | Annual Vehicle | Annual Vehicle |
|-----------------|----------|----------------|-----------|----------|-----------------------------|----------------|----------------|
| Mode            | Operated | Transportation | Expenses  | Revenues | Funds Annual Unlinked Trips | Revenue Miles  | Revenue Hours  |
| Demand Response | 7        | -              | \$323,725 | \$28,259 | \$0 17,363                  | 70,409         | 2,145          |
| Total           | 7        | -              | \$323,725 | \$28,259 | <b>\$0</b> 17,363           | 70,409         | 2,145          |