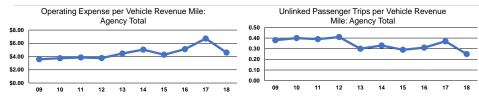

## Service Efficiency

|                 | Operating Expenses per | Operating Expenses per |  |
|-----------------|------------------------|------------------------|--|
| Mode            | Vehicle Revenue Mile   | Vehicle Revenue Hour   |  |
| Demand Response | \$4.60                 | \$150.92               |  |
| Total           | \$4.60                 | \$150.92               |  |
|                 |                        |                        |  |

|                 | Service Effectiveness                                |                                            |                                            |  |  |
|-----------------|------------------------------------------------------|--------------------------------------------|--------------------------------------------|--|--|
| Mode            | Operating Expenses<br>per Unlinked<br>Passenger Trip | Unlinked Trips per<br>Vehicle Revenue Mile | Unlinked Trips per<br>Vehicle Revenue Hour |  |  |
| Demand Response | \$18.64                                              | 0.2                                        | 8.1                                        |  |  |
| Total           | \$18.64                                              | 0.2                                        | 8.1                                        |  |  |